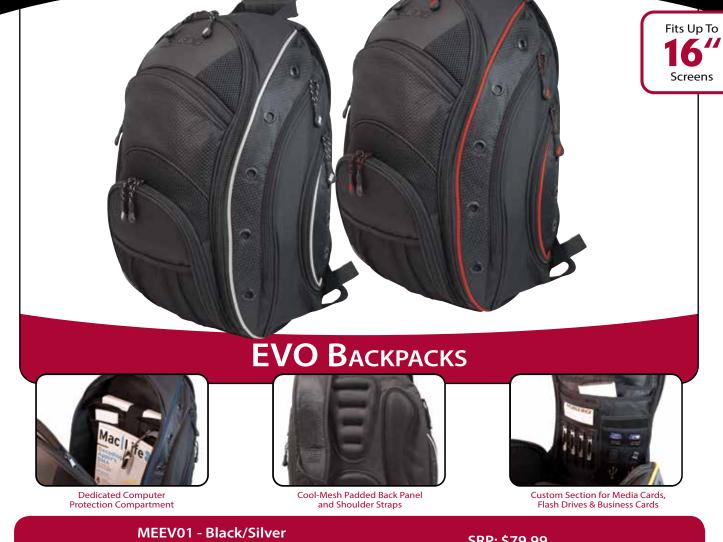

## MOBILESDGE Bring It On.

MEEV07 - Black/Red

SRP: \$79.99

The result of years of customer research and end-user feedback, the new Mobile Edge EVO Pack represents the next evolution for computer backpacks. Of course, you'll find great protection for PC laptops with up to 16" screens and the 17" MacBook Pro. Next we designed sixteen interior and exterior pockets for all your personal items and travel accessories. Then we added a workstation to hold memory cards, flash drives, business cards, pens and pencils, plus a pocket for your iPod or MP3 player. More importantly, we included our Cool-Mesh padded back-panel and shoulder straps for user comfort along with a ruggedized bottom panel for durability. Topped off with the great styling, quality construction and lifetime warranty that you've come to expect from Mobile Edge and this may be the perfect computer backpack!

- Dedicated Padded Computer Compartment
- Cool-Mesh Padded Back Panel and Shoulder Straps
- 16 Accessory Pockets for Personal Items
- Features • Custom Workstation for Media Cards, Flash Drives, Business Cards & iPod.
  - Easy-Access Exterior Cell-Phone Pockets
  - Zippered Water Bottle Holder
  - Lifetime Warranty