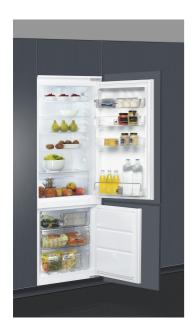

## ART 201/63A+/NF

12NC: 859991013660

EAN code: 8003437041549

| MAIN FEATURES                         |                |
|---------------------------------------|----------------|
| Product group                         | Fridge/freezer |
| r routet group                        | combination    |
| Installation type                     | Built-in       |
| Type of control                       | Electronic     |
| Construction type                     | Built-in       |
| Main colour of product                | White          |
| Connection rating (W)                 | 160            |
| Current (A)                           | 16             |
| Voltage (V)                           | 220-240        |
| Frequency (Hz)                        | 50             |
| Number of compressors                 | 1              |
| Length of Electrical Supply Cord (cm) | 245            |
| Plug type                             | UK             |
| Total unit net capacity (l)           | 264            |
| Star Rating                           | 4              |
| Height of the product                 | 1770           |
| Width of the product                  | 540            |
| Depth of the product                  | 545            |
| Maximum adjustability feet            | 0              |
| Net weight (kg)                       | 58             |
|                                       | ·              |

| TECHNICAL FEATURES                      |           |
|-----------------------------------------|-----------|
| Defrost process fridge section          | Automatic |
| Defrost process freezer section         | Automatic |
| Fast cooling switch                     | No        |
| Fast freezing function                  | Yes       |
| Door opened indicator freezer           | No        |
| Temperature adjustable                  | Yes       |
| Temperature adjustable freezer          | Yes       |
| Interior ventilator fridge section      | Yes       |
| Number of freezing drawers              | 3         |
| Automatic motor-driven ice-maker        | No        |
| Number of shelves in fridge compartment | 5         |
| Material of the shelves                 | Glass     |
| Thermometer fridge section              | None      |
| Thermometer freezer section             | None      |
| Number of temperature zones             | 1         |
|                                         |           |

| PERFORMANCES                                             |         |
|----------------------------------------------------------|---------|
| Energy efficiency class - NEW (2010/30/EC)               | A+      |
| Energy consumption annual (kWh/annum) - NEW (2010/30/EC) | 297     |
| Refrigerator Net capacity (l) - NEW (2010/30/EC)         | 201     |
| Freezer Net capacity (l) - NEW (2010/30/EC)              | 63      |
| Freezing capacity (kg/24h) - NEW (2010/30/EC)            | 6       |
| Climate class                                            | SN-T    |
| Noise level (dB(A) re 1 pW)                              | 38      |
| Frost free system                                        | Freezer |