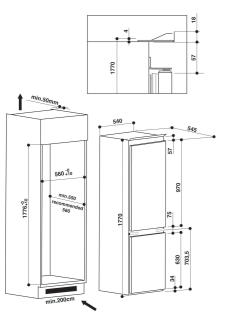

## ART 201/63A+/NF

12NC: 859991013660

EAN code: 8003437041549

| MAIN FEATURES                         |                |
|---------------------------------------|----------------|
| Product group                         | Fridge/freezer |
| r routet group                        | combination    |
| Installation type                     | Built-in       |
| Type of control                       | Electronic     |
| Construction type                     | Built-in       |
| Main colour of product                | White          |
| Connection rating (W)                 | 160            |
| Current (A)                           | 16             |
| Voltage (V)                           | 220-240        |
| Frequency (Hz)                        | 50             |
| Number of compressors                 | 1              |
| Length of Electrical Supply Cord (cm) | 245            |
| Plug type                             | UK             |
| Total unit net capacity (l)           | 264            |
| Star Rating                           | 4              |
| Height of the product                 | 1770           |
| Width of the product                  | 540            |
| Depth of the product                  | 545            |
| Maximum adjustability feet            | 0              |
| Net weight (kg)                       | 58             |
|                                       | ·              |