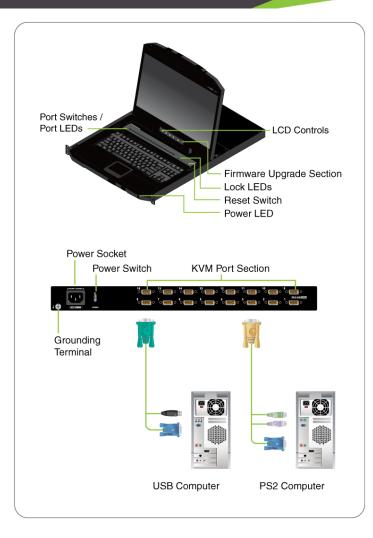

# 16-Port Widescreen Short Depth LCD KVM Switch

IOGEAR's GCL1916WKITU is an integrated LCD console with a 16-port KVM (keyboard, video, and mouse) switch with 16 USB KVM cables that offers secure access to 16 VGA, USB or PS/2 computers. The KVM supports both PS/2 and USB keyboards and mice for the connected computers and supports USB peripheral devices for the attached computers.

- Integrated LCD KVM console with 18.5" widescreen LCD monitor in a single rail housing with top and bottom clearance for smooth operation in a 1U high system rack
- Integrated 16-port VGA KVM Switch with included cables
- Control up to 128/256 computers by cascading up to 2 levels with IOGEAR's GCS1716
- LCD monitor supports resolution of 1366 x 768 @60Hz
- Short depth design allows for rack-mounting in narrow spaces
- Supports VGA video input; supports an external console with USB/VGA connectors
- Built-in USB Type-A port on front panel for peripheral sharing HID devices
- Dual Interface Supports computers with PS/2 or USB Keyboards and Mice
- Auto PS/2 and USB interface detection
- Keyboard and mouse emulation (PS/2 and USB) for smooth switching and simultaneously booting multiple computers even when the console's focus is elsewhere

- Console lock design enables the console drawer to remain securely locked away in position when not in use
- Computer selection via pushbuttons, hotkeys, and multilingual On Screen Display (OSD)
- Broadcast mode enables to send commands from the console to all connected computers to perform simultaneous operations
- Two level password security only authorized users can view and control computers
- Auto Scan Mode enables continuous monitoring of user-selected computers
- Multilingual keyboard mapping supports English (US), English (UK), French, German, German (Swiss), Hungarian, Italian, Japanese, Korean, Russian, Spanish, Swedish, and Traditional Chinese
- Standard rack mount kit included
- Plug-n-Play
- Firmware Upgradable
- Hot Pluggable
- Hot Fluggabi

# Computers:

- VGA, SVGA, or MultiSync video graphics card with an HDB-15 port
- USB or PS/2 mouse and keyboard ports (6-pin mini DIN) or 1 USB port
- 1 x 16-Port 18.5" Widescreen Short Depth LCD KVM Switch
- 8 x USB KVM Cable (6ft - G2L5202U)
- 8 x USB KVM Cable (10ft - G2L5203U)
- 1 x PS/2 KVM Cable
- 1 x Firmware
   Upgrade Cable
- 1 x Grounding Wire
- 1 x Standard Rackmount Kit
- 1 x Power Cord
- 1 x Quick Start Guide