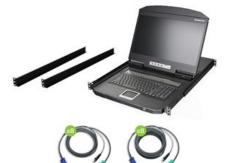

## Package Contents

# Computers:

- VGA, SVGA, or MultiSync video graphics card with an HDB-15 port
- USB or PS/2 mouse and keyboard ports (6-pin mini DIN) or 1 USB port
- 1 x 16-Port 18.5" Widescreen Short Depth LCD KVM Switch
- 8 x USB KVM Cable (6ft - G2L5202U)
- 8 x USB KVM Cable (10ft - G2L5203U)
- 1 x PS/2 KVM Cable
- 1 x Firmware
   Upgrade Cable
- 1 x Grounding Wire
- 1 x Standard Rackmount Kit
- 1 x Power Cord
- 1 x Quick Start Guide