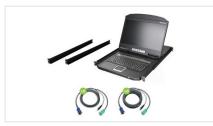

## Package Contents

# Computers:

- VGA, SVGA, or MultiSync video graphics card with an HDB-15 port
- USB or PS/2 mouse and keyboard ports (6-pin mini DIN) or 1 USB port
- 1 x 16-Port 18.5" Widescreen Short Depth LCD KVM Switch
- 8 x USB KVM Cable (6ft - G2L5202U)
- 8 x USB KVM Cable (10ft - G2L5203U)
- 1 x PS/2 KVM Cable
- 1 x Firmware
   Upgrade Cable
- 1 x Grounding Wire
- 1 x Standard Rackmount Kit
- 1 x Power Cord
- 1 x Quick Start Guide