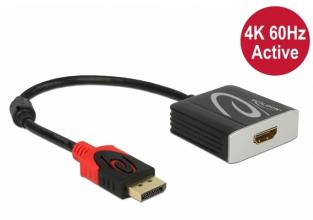

# Delock Adapter DisplayPort 1.2 male > HDMI female 4K 60 Hz Active

Description

This adapter by Delock enables the connection of an HDMI monitor to the system via a free DisplayPort interface. The adapter supports a resolution up to 4K Ultra HD at 60 Hz and is backward compatible to Full-HD 1080p. The adapter offers an active conversion, thus it is also suitable for graphics cards that are not capable of outputting DP++ signals.

## 20 cm

ltem no. 62734

EAN: 4043619627349

Country of origin: China

Package: • Retail Box

#### Connectors:

- 1 x DisplayPort 20 pin male >
- 1 x HDMI-A 19 pin female
- Chipset: Parade PS176
- DisplayPort 1.2 and High Speed HDMI with Ethernet (HEC) specification
- Active converter, for graphics cards with DP and DP++ output
- Resolution up to 4096 x 2160 @ 60 Hz (depending on the system and the connected hardware)
- Transmission of audio and video signals
- Supports 3D displays
- Supports HDCP 1.4 and 2.2
- Supports Eyefinity
- Supports HBR2 (5.4 Gbps) data rate
- Audio formats: 8-channel LPCM, compressed audio and HBR audio format up to 24 Bit audio sample size and 192 kHz sample rate
- Connectors: gold-plated
- 1 x ferrite core
- · Cable length without connectors: ca. 20 cm
- Colour: black
- · OS independent, no driver installation necessary