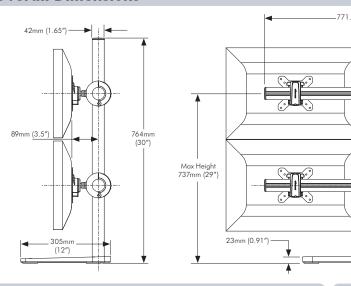

# **Overall Dimensions**

Note: This product supports a maximum height (from edge to edge) of up to 450 (17.72") per display.

**Note:** This product supports a maximum width (from edge to edge) of up to 728mm (28.66") per display.