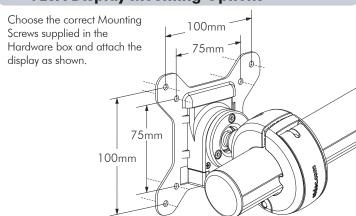

eight Compatibility:**

Each Quickshift Donut supports a maximum weight of 12kg (26.5lbs)

#### **Cable Management:**

Cable Slot, Cable Clips and Cable Balls (included in package)

## **Colour Options:**

- Pole available in Matt Silver Anodised only.
- Quickshift Donut available in Black only.
- Base available in Black/Silver only.

#### Warranty:

10 years limited

- 1 Vertical height adjustment
- (2) Horizontal adjustment
- (3) 360°Portrait/Landscape adjustment
- 4 ±20° Pan/Tilt adjustment

# **Overall Dimensions**



Note: This product supports a maximum height (from edge to edge) of up to 450 (17.72") per display.

**Note:** This product supports a maximum width (from edge to edge) of up to 728mm (28.66") per display.

#### **Base Dimensions**



# **VESA Display Mounting Options**