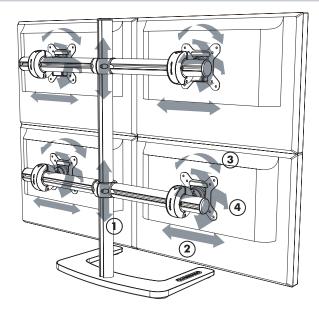

#### Warranty:

10 years limited

- 1 Vertical height adjustment
- (2) Horizontal adjustment
- (3) 360°Portrait/Landscape adjustment
- 4 ±20° Pan/Tilt adjustment