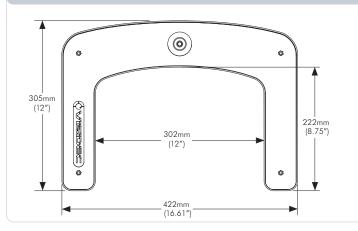

unting hole patterns.

#### **Display Weight Compatibility:**

Each Quickshift Donut supports a maximum weight of 12kg (26.5lbs)

#### **Cable Management:**

Cable Slot, Cable Clips and Cable Balls (included in package)

## **Colour Options:**

- Pole available in Matt Silver Anodised only.
- Quickshift Donut available in Black only.
- Base available in Black/Silver only.

#### Warranty:

10 years limited

- 1 Vertical height adjustment
- (2) Horizontal adjustment
- (3) 360°Portrait/Landscape adjustment
- 4 ±20° Pan/Tilt adjustment

# **Overall Dimensions**



Note: This product supports a maximum height (from edge to edge) of up to 450 (17.72") per display.

**Note:** This product supports a maximum width (from edge to edge) of up to 728mm (28.66") per display.

#### **Base Dimensions**



# **VESA Display Mounting Options**