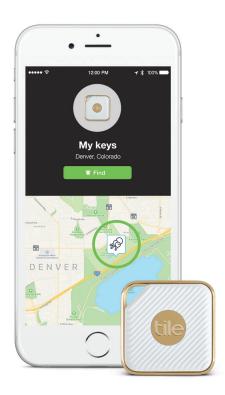

#### See it on a map

The Tile app remembers when and where you left something behind.