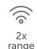

## Ring it. Find it.

Tile Style has a 200 ft. range — that's 2X our current Tiles. Plus, it's 2X louder than ever, making it easy to find when it's nearby.