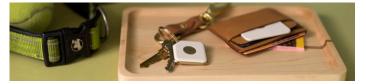

#### See it on a map

The Tile app remembers when and where you left something behind.