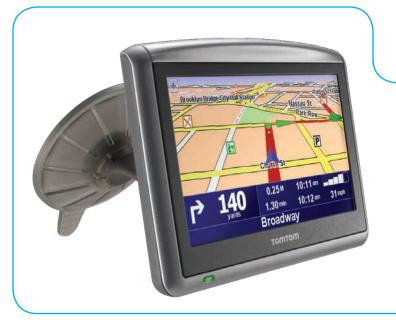

Expand your horizons with the new TomTom ONE XL. The distinctive design combines an extra-wide 4.3" touchscreen and the power of GPS in a slim, lightweight device. Easily taken from car to car. Switch it on and go right out of the box. Just a few taps on the screen and the ONE XL does the rest. The crystal-clear display, 3D view and spoken turn-by-turn instructions help you find your way, worry free. Preloaded maps of the US and Canada and millions of points of interest enhance your traveling experience. With the ONE XL you can access smart extras like real-time traffic, 5-day weather forecasts and celebrity voice downloads. No activation, no monthly fees, it's that easy.

# Easy to use

- Switch on and go right out of the box
- Sleek all-in-one compact design
- Extra-wide 4.3" touch-screen
- Easily taken from car to car
- Turn-by-turn voice instructions
- Crystal-clear 3D view
- No activation. No monthly fees