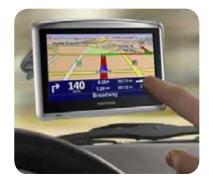

Take the ONE XL for a spin

Expand your horizons with the new TomTom ONE XL. The distinctive design combines an extra-wide 4.3" touchscreen and the power of GPS in a slim, lightweight device. Easily taken from car to car. Switch it on and go right out of the box. Just a few taps on the screen and the ONE XL does the rest. The crystal-clear display, 3D view and spoken turn-by-turn instructions help you find your way, worry free. Preloaded maps of the US and Canada and millions of points of interest enhance your traveling experience. With the ONE XL you can access smart extras like real-time traffic, 5-day weather forecasts and celebrity voice downloads. No activation, no monthly fees, it's that easy.