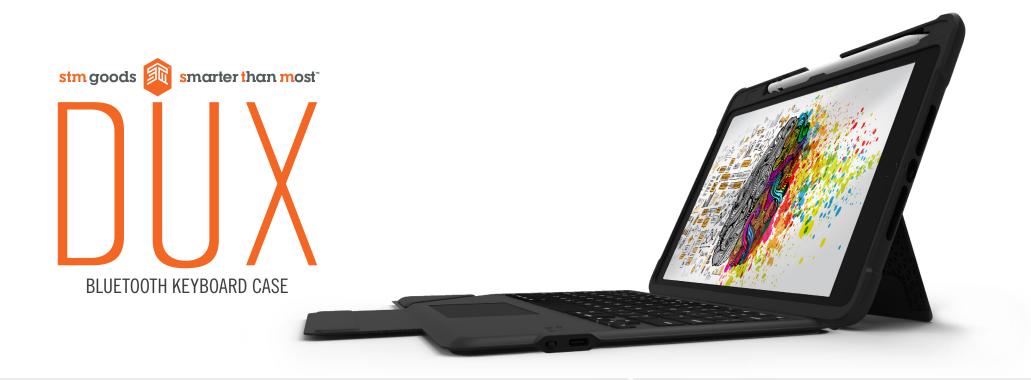

## The smarter case for your iPad

A brilliantly designed Bluetooth keyboard case, with rugged bump protection, pencil storage, and full-function trackpad to make your iPad experience even smarter.

## Smarter Features

- » Military spec protection Passes the U.S. Military spec 810G drop test with rubberised TPU bracket for even the most accident prone among us
- » Bluetooth keyboard Pairs easily with iPad to provide seamless typing and trackpad experience
- » Fully functional trackpad Allows you to click, swipe, zoom, and scroll just as you'd expect from a trackpad
- » Spill and pry resistant The ruggedised Dux Bluetooth Keyboard resists little spills & splashes as well as keys being pried off by curious little fingers or accidental snags
- » Adjustable 180° Infinity Stand Adjust your iPad to view at the angle most comfortable for you with the smooth and sturdy built-in Infinity Stand
- » Pencil Storage Keep your Apple Pencil or Logitech Crayon handy and securely stowed in the dedicated storage slot
- » Up to 84 hour battery life Over 80 hour bluetooth keyboard battery life per charge