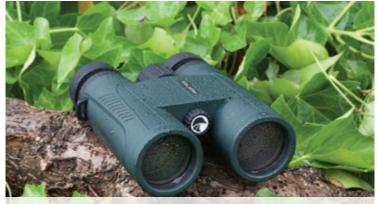

## **Features**

Sturdy PPS Chassis with a portable and durable design built for all weathers
Fully-multi coated and phase-corrected optics for optimum light transmission
Attach your binoculars to a tripod with the use of an adapter for longer days out in the field

## Perfect for...

Hiking & Sightseeing

Spectator Sports

Watching Sailing

Wildlife

| Specifications          |        |        |             | <b>8x42</b> : BA | <b>8x42:</b> BAOY842G <b>10x42</b> : BAOY1042G |  |
|-------------------------|--------|--------|-------------|------------------|------------------------------------------------|--|
| Size                    | 8x42   | 10x42  | Size        | 8x42             | 10x42                                          |  |
| Magnification           | 8x     | 10x    | Exit Pupil  | 5.2mm            | 4.17mm                                         |  |
| Objective Lens Diameter | 42     | 42     | Eye Relief  | 17mm             | 15mm                                           |  |
| Prism System            | Roof   | Roof   | Close Focus | 2.0m             | 2.5m                                           |  |
| Prism Glass             | BAK4   | BAK4   | IPD Min-Max | 56-74mm          | 56-74mm                                        |  |
| Focus System            | Centre | Centre | Eyecups     | Twist-Up         | Twist-Up                                       |  |
| Field of View (1000m)   | 131m   | 104m   | Weight      | 656g             | 649g                                           |  |
| Angular Field of View   | 7.5°   | 6.0°   | Dimensions  | 147 x 127 x 51mm | 147 x 127 x 51mm                               |  |