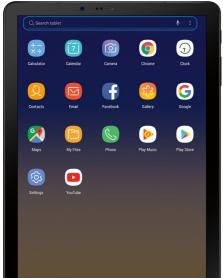

### Set up your device **About your device**

Camera

Volume

Power/Lock

microSD™ card slot

Headset jack

- Camera

Your SIM card may be pre-installed.

3 Calendar

Personalized device support

\*\* Accessibility settings

# Search

From the home screen swipe up, and search for anything on the device. For example enter an app or settings name.