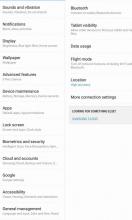

### LOCK SCREEN

Select a screen lock type and set security options.

Customize your device

Select preloaded wallpaper or images from the gallery.

### CLOUD AND ACCOUNTS

Set up email account, multiple users, and backup and restore content.

 ■ BIOMETRICS AND SECURITY Set biometric security options.

### CONNECTIONS Connect to a Wi-Fi network, Bluetooth

device and other connection options.

SOUNDS AND VIBRATION Set device volume and sounds.

- Customize the home screen and display brightness.

Software update