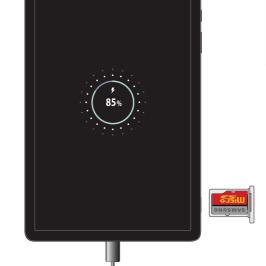

### CHARGE YOUR DEVICE

warranty and may cause damage.

Before turning on your device, charge it.

From a home screen swipe up, and then tap **Settings** 🚳 to customize, connect or turn on options to personalize your