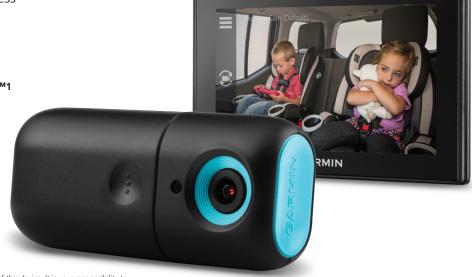

# Garmin babyCam™1

When traveling with a child, babyCam<sup>™</sup> works as an in-vehicle baby monitor.

Notice: Some jurisdictions regulate or prohibit use of this device. It is your responsibility to know and comply with applicable laws and rights to privacy in jurisdictions where you plan to use this device.