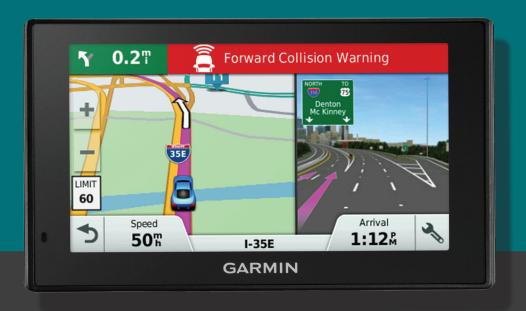

# **CAMERA-ASSISTED**

Offering the protection of "an eyewitness that never blinks," Garmin DriveAssist comes with a built-in dash cam that continually records your drive and provides advanced driver alerts to encourage safer driving.

# Garmin DriveAssist™

The built-in dash cam<sup>3</sup> continually records your drive and automatically saves video footage on impact, while GPS records exactly where and when events occurred. Includes all the driver alerts with additional camera-assisted alerts like Forward Collision Warning and Lane Departure Warning. Lifetime traffic<sup>2</sup> helps you avoid traffic jams and learn time-saving detours.

#### Forward Collision Warning<sup>1</sup>

Alerts if you drive too close to the car ahead.