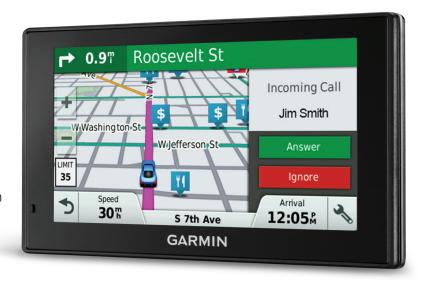

# **SMART CONNECTIONS**

Staying in the loop shouldn't mean losing focus of the road ahead. We get it. So we brought smart notifications<sup>1</sup> to your GPS navigator's display.

#### **Smart Notifications**

Customizable smartphone notifications let you display calls, texts and other app alerts on your navigation screen.