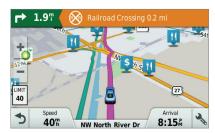

#### **Railroad & Animal crossings**

Provides alerts when approaching railroad crossings or animal crossings.

# **DRIVER ALERTS**

To encourage safer driving and increase situational awareness, the entire Garmin Drive<sup> $\dagger$ </sup> product lineup features driver alerts.