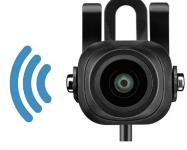

# **BC<sup>™</sup> 30 Wireless Backup Camera**

Easily see vehicles, pedestrians, and other obstacles when you move in reverse.