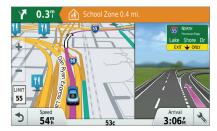

# Garmin DriveAssist™

The built-in dash cam<sup>3</sup> continually records your drive and automatically saves video footage on impact, while GPS records exactly where and when events occurred. Includes all the driver alerts with additional camera-assisted alerts like Forward Collision Warning and Lane Departure Warning. Lifetime traffic<sup>2</sup> helps you avoid traffic jams and learn time-saving detours.

#### **School alerts**

Warnings for nearby schools and school zones.