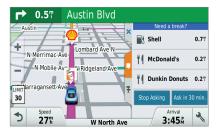

#### **Smartphone Link**

For real-time information such as weather and traffic conditions as well as smart notifications like calls, texts, and emails, download Smartphone Link<sup>2</sup> mobile app, that connects your navigator with your iPhone® or Android™.

#### **Smart Notifications**

Customizable smartphone notifications let you display calls, texts and other app alerts on your navigation screen.

# **SMART CONNECTIONS**

Staying in the loop shouldn't mean losing focus of the road ahead. We get it. So we brought smart notifications<sup>1</sup> to your GPS navigator's display.