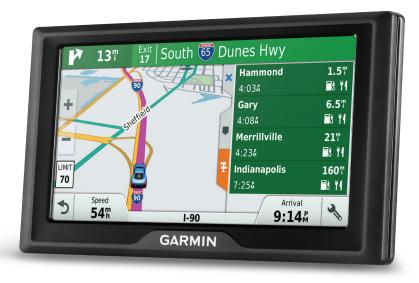

# **Garmin Drive**™

Garmin Drive includes all of the great driver awareness alerts like upcoming sharp curves, fatigue warning<sup>2</sup>, speed changes, railroad crossings and more. It's simple to use and dedicated to getting you to your destination with ease. Thanks to Foursquare®, it's preloaded with millions of popular places. The Up Ahead feature lets you easily see places up ahead and milestones along your route, without leaving the map view.

#### **Foursquare**

Preloaded Foursquare data has millions of popular places.