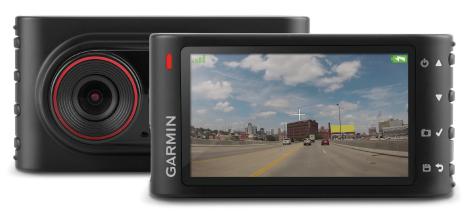

Notifies you when approaching sharp curves ahead.



# Red light and speed cameras

Provides alerts when approaching red lights or speed cameras.



#### Speed changes

Alerts for upcoming changes in speed.



#### Approaching traffic jam

Alerts when approaching stopped or slow traffic on select models.



#### **Traffic avoidance**

Avoid traffic and learn time-saving detours on select models. No subscriptions and no fees.



#### **School alerts**

Warnings for nearby schools and school zones.

# ADD A CAMERA TO YOUR DRIVE

When it comes to adding camera technology to your drive, Garmin has you covered, backwards and forwards and everything in between.

# **BC<sup>™</sup> 30 Wireless Backup Camera**

Easily see vehicles, pedestrians, and other obstacles when you move in reverse.







# Garmin Dash Cam™1

Drive with a reliable eyewitness when you are on the road.

# Garmin babyCam™1

When traveling with a child, babyCam<sup>™</sup> works as an in-vehicle baby monitor.



Notice: Some jurisdictions regulate or prohibit use of this device. It is your responsibility to know and comply with applicable laws and rights to privacy in jurisdictions where you plan to use this device.

# **COMPARE MODELS**









|                                                     | Garmin Drive    | Garmin DriveSmart                       | Garmin DriveAssist                      | Garmin DriveLuxe                        |
|-----------------------------------------------------|-----------------|-----------------------------------------|-----------------------------------------|------------