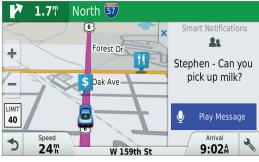

# **SMART CONNECTIONS**

Staying in the loop shouldn't mean losing focus of the road ahead. We get it. So we brought smart notifications<sup>1</sup> to your GPS navigator's display.

#### **Smart Notifications**

Customizable smartphone notifications let you display calls, texts and other app alerts on your navigation screen.