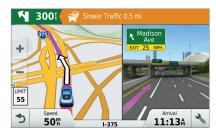

# **Garmin Drive**™

Garmin Drive includes all of the great driver awareness alerts like upcoming sharp curves, fatigue warning<sup>2</sup>, speed changes, railroad crossings and more. It's simple to use and dedicated to getting you to your destination with ease. Thanks to Foursquare®, it's preloaded with millions of popular places. The Up Ahead feature lets you easily see places up ahead and milestones along your route, without leaving the map view.

# **KEY FEATURES**

FOURSOUARE **DIRECT ACCESS** 

TRAFFIC1

<sup>&</sup>lt;sup>1</sup> Available with Garmin Drive 50 USA LMT and Garmin Drive 50 USA+CAN LMT. Lifetime Traffic Terms & Conditions

<sup>&</sup>lt;sup>2</sup> The fatigue warning activates after longer periods of consecutive driving without any long stops along the route. Foursquare® and the Foursquare® logos are registered trademarks of Foursquare Labs, Inc.