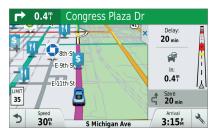

# Garmin DriveSmart™

Stay focused on the drive ahead while staying connected with customizable smart notifications that appear on your navigation display. Voice-activated navigation and Bluetooth® hands-free calling allows you to keep your hands on the wheel when entering a destination or making a phone call. Includes all the driver awareness features, with lifetime traffic<sup>3</sup> on select Garmin DriveSmart models. Bird's Eye and photoReal Junction Views help navigate interchanges with ease.

# **Garmin DriveLuxe™**

In a sleek and stylish design, Garmin DriveLuxe provides helpful driver alerts, plus many hands-free<sup>3</sup> and smart navigation features<sup>1</sup>. This premium navigator features HD Digital, the best and fastest traffic avoidance<sup>4</sup> solution from Garmin, with updates as often as every 30 seconds. Stay focused on your drive ahead while staying connected with customizable smart notifications that appear on your navigation display.