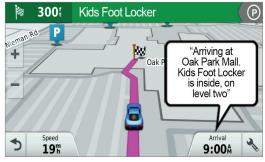

# **Direct Access**

Simplifies navigating to select complex destinations such as malls and airports.