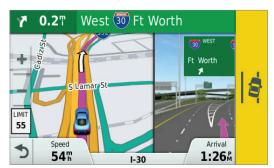

# Garmin DriveSmart™

Stay focused on the drive ahead while staying connected with customizable smart notifications that appear on your navigation display. Voice-activated navigation and Bluetooth® hands-free calling allows you to keep your hands on the wheel when entering a destination or making a phone call. Includes all the driver awareness features, with lifetime traffic<sup>3</sup> on select Garmin DriveSmart models. Bird's Eye and photoReal Junction Views help navigate interchanges with ease.

# **Garmin DriveLuxe™**

In a sleek and stylish design, Garmin DriveLuxe provides helpful driver alerts, plus many hands-free<sup>3</sup> and smart navigation features<sup>1</sup>. This premium navigator features HD Digital, the best and fastest traffic avoidance<sup>4</sup> solution from Garmin, with updates as often as every 30 seconds. Stay focused on your drive ahead while staying connected with customizable smart notifications that appear on your navigation display.