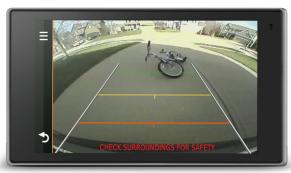

# **BC<sup>™</sup> 30 Wireless Backup Camera**

Easily see vehicles, pedestrians, and other obstacles when you move in reverse.