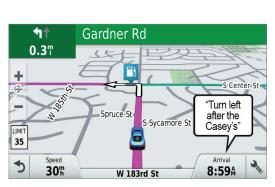

#### Garmin Real Directions™

Spoken Garmin Real Directions guide you like a friend, using recognizable landmarks, buildings and traffic lights.