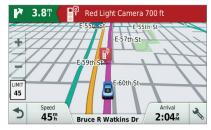

# Red light and speed cameras

Provides alerts when approaching red lights or speed cameras.