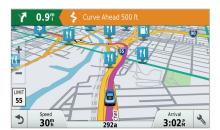

eautiful Design**











VOICE-ACTIVATED NAVIGATION



H) DIGITAL TRAFFIC





SMART NOTIFICATIONS



LINK APP

<sup>&</sup>lt;sup>2</sup> User's data plan charges, if any, will apply. Contact your mobile service provider for more information about your service plan's data and roaming rates. Subscription may be required.

# **DRIVER ALERTS**

To encourage safer driving and increase situational awareness, the entire Garmin Drive<sup> $\dagger$ </sup> product lineup features driver alerts.



# **Fatigue warning**

Suggests break times and potential rest areas ahead after hours of driving.



#### **Railroad & Animal crossings**

Provides alerts when approaching railroad crossings or animal crossings.



# Wrong way on a one way

Provides alerts when driving the wrong way on a one way.



# **Sharp curves**

Notifies you when approaching sharp curves ahead.



# Red light and speed cameras

Provides alerts when approaching red lights or speed cameras.



#### Speed changes

Alerts for upcoming changes in speed.



#### Approaching traffic jam

Alerts when approaching stopped or slow traffic on select models.



#### **Traffic avoidance**

Avoid traffic and learn time-saving detours on select models. No subscriptions and no fees.



#### **School alerts**

Warnings for nearby schools and school zones.

# ADD A CAMERA TO YOUR DRIVE

When it comes to adding camera technology to your drive, Garmin has you covered, backwards and forwards and everything in between.

# **BC<sup>™</sup> 30 Wireless Backup Camera**

Easily see vehicles, pedestrians, and other obstacles when you mo