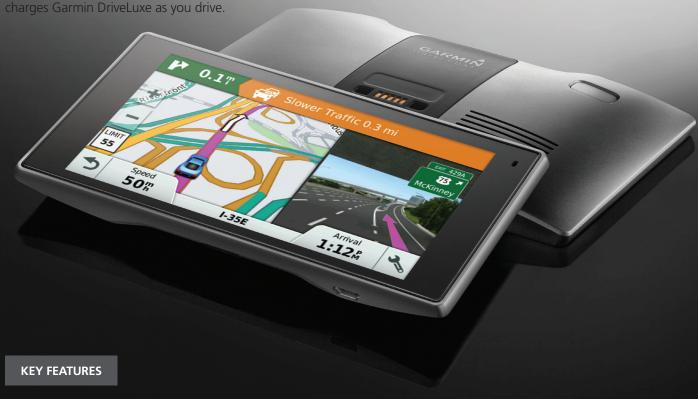

# **Garmin Drive**™

Garmin Drive includes all of the great driver awareness alerts like upcoming sharp curves, fatigue warning<sup>2</sup>, speed changes, railroad crossings and more. It's simple to use and dedicated to getting you to your destination with ease. Thanks to Foursquare®, it's preloaded with millions of popular places. The Up Ahead feature lets you easily see places up ahead and milestones along your route, without leaving the map view.

#### **Foursquare**

Preloaded Foursquare data has millions of popular places.

# **Direct Access**

Simplifies navigating to select complex destinations such as malls and airports.