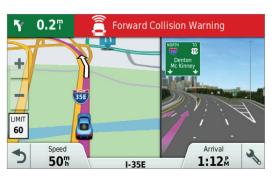

# Garmin DriveAssist™

The built-in dash cam<sup>3</sup> continually records your drive and automatically saves video footage on impact, while GPS records exactly where and when events occurred. Includes all the driver alerts with additional camera-assisted alerts like Forward Collision Warning and Lane Departure Warning. Lifetime traffic<sup>2</sup> helps you avoid traffic jams and learn time-saving detours.

#### Forward Collision Warning<sup>1</sup>

Alerts if you drive too close to the car ahead.