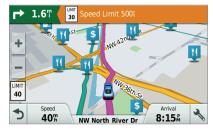

if any, will apply. Contact your mobile service provider for more information about your service plan's data and roaming rates. Subscription may be required.

# **DRIVER ALERTS**

To encourage safer driving and increase situational awareness, the entire Garmin Drive<sup> $\dagger$ </sup> product lineup features driver alerts.



# **Fatigue warning**

Suggests break times and potential rest areas ahead after hours of driving.



#### **Railroad & Animal crossings**

Provides alerts when approaching railroad crossings or animal crossings.



# Wrong way on a one way

Provides alerts when driving the wrong way on a one way.



# **Sharp curves**

Notifies you when approaching sharp curves ahead.



# Red light and speed cameras

Provides alerts when approaching red lights or speed cameras.



#### Speed changes

Alerts for upcoming changes in speed.



#### Approaching traffic jam

Alerts when approaching stopped or slow traffic on select models.



#### **Traffic avoidance**

Avoid traffic and learn time-saving detours on select models. No subscriptions and no fees.



#### **School alerts**

Warnings for nearby schools and school zones.

# ADD A CAMERA TO YOUR DRIVE

When it comes to adding camera technology to your drive, Garmin has you covered, backwards and forwards and everything in between.

# **BC<sup>™</sup> 30 Wireless Backup Camera**

Easily see vehicles, pedestrians, and other obstacles when you move in reverse.







# Garmin Dash Cam™1

Drive with a reliable eyewitness when you are on the road.

# Garmin babyCam™1

When traveling with a child, babyCam<sup>™</su