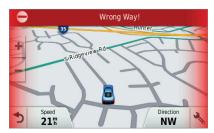

# Wrong way on a one way

Provides alerts when driving the wrong way on a one way.