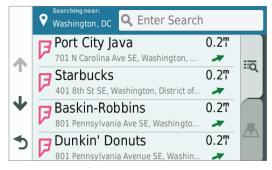

# **Garmin Drive**™

Garmin Drive includes all of the great driver awareness alerts like upcoming sharp curves, fatigue warning<sup>2</sup>, speed changes, railroad crossings and more. It's simple to use and dedicated to getting you to your destination with ease. Thanks to Foursquare®, it's preloaded with millions of popular places. The Up Ahead feature lets you easily see places up ahead and milestones along your route, without leaving the map view.

#### **Foursquare**

Preloaded Foursquare data has millions of popular places.