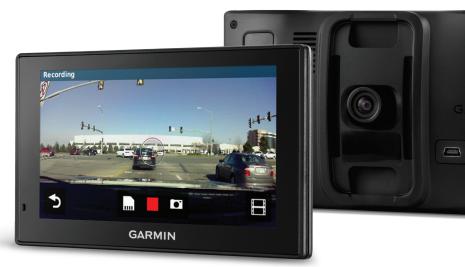

# **CAMERA-ASSISTED**

Offering the protection of "an eyewitness that never blinks," Garmin DriveAssist comes with a built-in dash cam that continually records your drive and provides advanced driver alerts to encourage safer driving.

# Garmin DriveAssist™

The built-in dash cam<sup>3</sup> continually records your drive and automatically saves video footage on impact, while GPS records exactly where and when events occurred. Includes all the driver alerts with additional camera-assisted alerts like Forward Collision Warning and Lane Departure Warning. Lifetime traffic<sup>2</sup> helps you avoid traffic jams and learn time-saving detours.