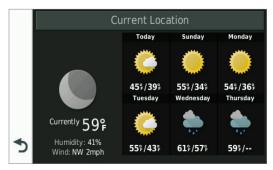

#### **Smartphone Link**

For real-time information such as weather and traffic conditions as well as smart notifications like calls, texts, and emails, download Smartphone Link<sup>2</sup> mobile app, that connects your navigator with your iPhone® or Android™.