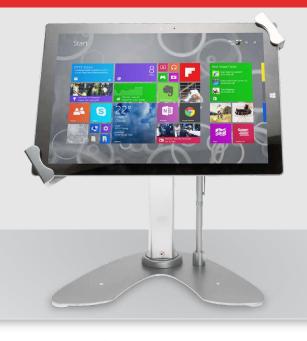

## **Anti-Theft Security Kiosk Stand Pro**

Whether you need a professional security stand for display, point-of-sale or business use, CTA Digital's Anti-Theft Security Kiosk Stand Pro for iPad Pro & Tablets will provide the features you need. This stand is made of strong and stylish aluminum with the perfect design to serve as a workstation, kiosk display or retail POS tablet stand. The aluminum enclosure securely grips 9.7"-12.9" tablets, adjusting to fit tablets such as iPad Air 2 or larger tablets like iPad Pro, Surface Pro 4 and everything in between. The stand can tilt to easily adjust the viewing angle and rotate for horizontal or vertical views. The base can also rotate a full 360 degrees to easily switch from register to customer-side transactions. The anti-theft holder grips diagonally and is securely locked closed with the included keys. The large base and solid stand offer stability and can also be secured to a desk or countertop with the included mounting hardware for easy installation and extra security. An elegant all-in-one stylus and ballpoint pen is included and can be conveniently stored in the built-in holder found on the base. The case and bottom of the base are also padded to help protect your device and furniture. Find security and convenience for office, restaurant, retail or any business use with CTA's Anti-Theft Security Kiosk Stand Pro for iPad Pro & Tablets 9.7"-12.9".

#### Features include:

- · Strong and stylish aluminum kiosk stand design
- Adjustable holder fits iPad Air 2, iPad Pro and most other 9.7"

  –12.9"
  tablets
- Key lock keeps tablet secured inside kiosk holder
- Easily adjust viewing angle or rotate for horizontal or vertical views
- 360-degree rotating base for easy register and customer-side transactions
- Mounting hardware included for secure desk or countertop installation
- · Hex socket flat head screws for added security
- Includes all-in-one touchscreen stylus & ballpoint pen with built-in holder on base
- · Padded casing and base to protect tablet and furniture
- · Slots for charging cable to thread through the stand
- Great for office, retail, restaurant, educational or commercial use
- Large base and sturdy stand for stability