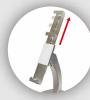

### Package includes:

- (1) Anti-Theft Kiosk Stand
- (1) Set of mounting hardware
- (1) Stylus Pen
- (2) Keys

Easily adjusts for horizontal or vertical views

Anti-Theft Lock

Cable Routing

360° Swivel

Adjustable Holder