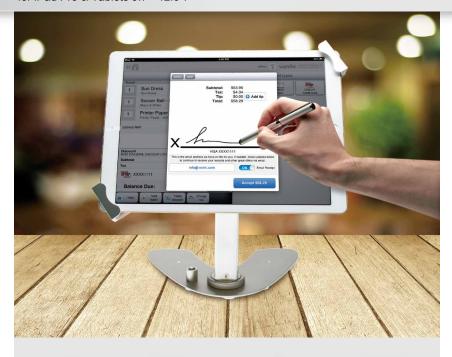

# Anti-Theft Security Kiosk Stand Pro

for iPad Pro, Surface Pro, and Large Tablets

## **Anti-Theft Security Kiosk Stand Pro**

Whether you need a professional security stand for display, point-of-sale or business use, CTA Digital's Anti-Theft Security Kiosk Stand Pro for iPad Pro & Tablets will provide the features you need. This stand is made of strong and stylish aluminum with the perfect design to serve as a workstation, kiosk display or retail POS tablet stand. The aluminum enclosure securely grips 9.7"-12.9" tablets, adjusting to fit tablets such as iPad Air 2 or larger tablets like iPad Pro, Surface Pro 4 and everything in between. The stand can tilt to easily adjust the viewing angle and rotate for horizontal or vertical views. The base can also rotate a full 360 degrees to easily switch from register to customer-side transactions. The anti-theft holder grips diagonally and is securely locked closed with the included keys. The large base and solid stand offer stability and can also be secured to a desk or countertop with the included mounting hardware for easy installation and extra security. An elegant all-in-one stylus and ballpoint pen is included and can be conveniently stored in the built-in holder found on the base. The case and bottom of the base are also padded to help protect your device and furniture. Find security and convenience for office, restaurant, retail or any business use with CTA's Anti-Theft Security Kiosk Stand Pro for iPad Pro & Tablets 9.7"-12.9".

#### Features include:

- · Strong and stylish aluminum kiosk stand design
- Adjustable holder fits iPad Air 2, iPad Pro and most other 9.7"

  –12.9"
  tablets
- Key lock keeps tablet secured inside kiosk holder
- Easily adjust viewing angle or rotate for horizontal or vertical views
- 360-degree rotating base for easy register and customer-side transactions
- Mounting hardware included for secure desk or countertop installation
- · Hex socket flat head screws for added security
- Includes all-in-one touchscreen stylus & ballpoint pen with built-in holder on base
- · Padded casing and base to protect tablet and furniture
- · Slots for charging cable to thread through the stand
- Great for office, retail, restaurant, educational or commercial use
- Large base and sturdy stand for stability