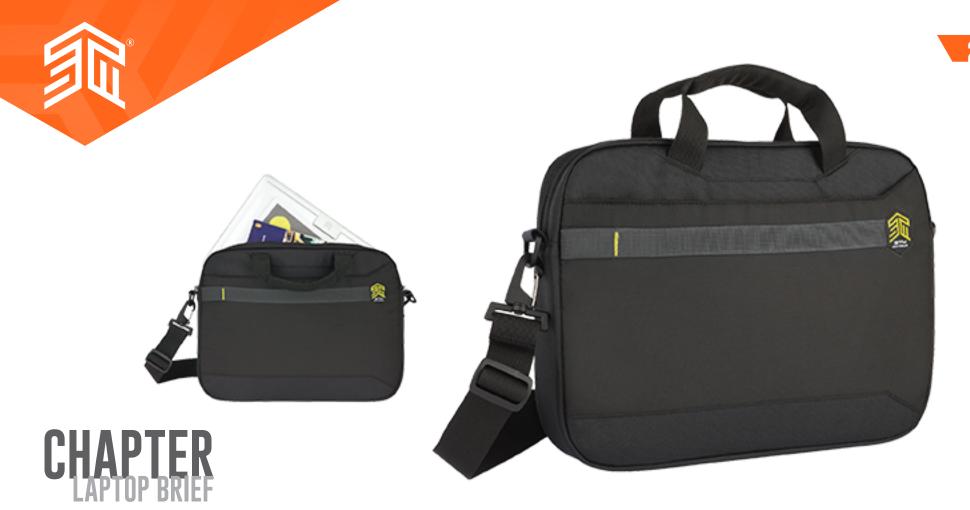

## HAND CARRY OR OVER SHOULDER, WITH POCKETS AND PLACES FOR ALL THE ESSENTIALS

Some of us prefer briefs (instead of boxers, instead of backpacks). STM provides those with this preference all the best features of our packs—our suspended tech cell, plenty of pockets, and ample room to store your stuff. Plus, it's just as comfy over your shoulder or in your hands.

## **FEATURES**

- Protective suspended tech cell keeps your laptop away from impact zones
- Zip pockets for cables, chargers, and more
- Rear luggage pass-through strap

- Padded double handle for comfortable hand carry
- Adjustable, removable shoulder strap
- Constructed of lightweight, water resistant fabric