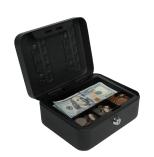

## **Compact Cash Box**

- 1 Bill and 3 Coin Compartments
- 10 Built in Key Hooks
- Includes: 10 Key Rings w/ Tags & Mounting Hardware

**RSCB-100** 