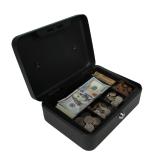

### **Full-Size Cash Box**

- 1 Bill and 5 Coin Compartments
- Removable Tray
- Extra Storage Underneath Tray

**RSCB-200** 