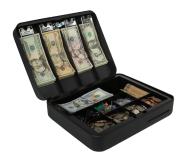

#### **Deluxe Cash Box**

- 4 Bill and 9 Coin Compartments
- Separate Media Slot
- Spring Loaded Bill Weight Cover

**RSCB-300** 