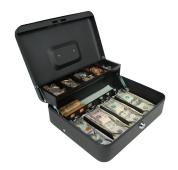

## **Tiered Tray Cash Box**

- 4 Bill and 5 Coin Compartments
- Tiered Coin Tray
- Additional Storage Compartment

**RSCB-400** 

| Model                             | RSCB-100 | RSCB-200 | RSCB-300 | RSCB-400 |
|-----------------------------------|----------|----------|----------|----------|
| Bill Compartments                 | 1        | 1        | 4        | 4        |
| Coin Compartments                 | 3        | 5        | 9        | 5        |
| Security Lock                     | 2 Keys   | 2 Keys   | 2 Keys   | 2 Keys   |
| Recessed Handle for Easy Carrying | <b>~</b> | <b>✓</b> | <b>✓</b> | <b>✓</b> |