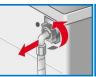

- 1. Set programme selector to Off, pull out the mains plug.
- 2. Removing base strip → see separate installation instructions.
- 3. Drain the water.  $\longrightarrow$  Page 10
- Pull down emergency release with a tool and release.
   Door can then be opened.
- **5.** Attaching base strip → see separate installation instructions.