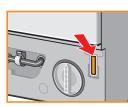

#### Emergency release e.g. if power failure occurs

The programme continues running when the power supply is restored. If the washing is still to be removed, the door can be opened as described below:

- 1. Set programme selector to Off, pull out the mains plug.
- 2. Removing base strip → see separate installation instructions.
- 3. Drain the water.  $\longrightarrow$  Page 10
- Pull down emergency release with a tool and release.
   Door can then be opened.
- **5.** Attaching base strip → see separate installation instructions.