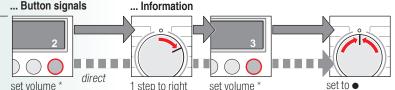

#### Activate setting mode for signal volume

#### Signal

**1.** Activate setting mode for signal volume

2. Set volume for ...

\* If required, select repeatedly