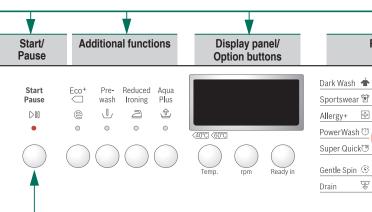

## Setting programmes

onal functions and option buttor

★ - 90 °C Temp. (°C) Select the temperature (★ = cold) (⑤) Select the spin speed (\* depending on model) or ☐ (rinse stop = without final spin, the washing remains in the water after the last Programme progress displays:

Programme selector for switching the machine on and off and for selecting the programme. Can be rotated in either direction.

→ Individual settings, Page 5

otion buttons are touched for longer, the selected options will run

> Select DI Start/Pause

#### Option buttons

You can change the spin speed and temperature beforehand and while the selected programme is running. Effects dependent on the programme progress.

You can change the indicated washing temperature. The maximum washing temperature which can be selected depends on the set programme.

# ● (rpm=Spin speed, revolutions per minute)/— (Rinse stop = without final

You can change the indicated spin speed or select  $\smile$  (rinse stop = without final spin cycle, washing remains in the water after the last rinse cycle). The selectable maximum spin speed depends on the model and the selected programme.

## The respective programme duration is displayed by selecting the programme. The programme start can be delayed

Keep pressing the ⊕ (Ready in) button until the required number of hours is indicated (h=hour). Select ►M Start/ Pause. Settings cannot be made when the programme has started.

#### ► DII Start/Pause

@ Eco⁺<

For starting or interrupting the programme.

## Setting programmes

Additional functions and option buttons

→ Individual settings, *Page 5* 

Programme selector for switching the machine on and off and for selecting the programme.

Can be rotated in either direction.

If the Option buttons are touched for longer, the selected options will run automatically!

Select VIII
Start/Pause

mperature (\* = cold) Start/Pa

ends in ...

progress displays:

nse, Spin, programme duration or end (-  $\it G$  -)

#### **Option buttons**

You can change the spin speed and temperature beforehand and while the selected programme is running. Effects dependent on the programme progress.

#### **Temp.** °C

You can change the indicated washing temperature. The maximum washing temperature which can be selected depends on the set programme.

# ⑤ (rpm=Spin speed, revolutions per minute)/─ (Rinse stop = without final spin)

You can change the indicated spin speed or select  $\$  (rinse stop = without final spin cycle, washing remains in the water after the last rinse cycle).

#### (L) Ready in

The respective programme duration is displayed by selecting the programme. The programme start can be delayed before the programme begins. The ③ (Ready in) time can be set in hour steps up to maximum 24h. Keep pressing the ③ (Ready in) button until the required number of hours is indicated (h=hour). Select ② Start/Pause. Settings cannot be made when the programme has started.

#### D**II Start/Pause**

Agua Plus 🅸

For starting or interrupting the programme.