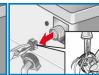

- 1. Set programme selector to Off, pull out the mains plug.
- 2. Removing base strip → see separate installation instructions.
- 3. Drain the water.  $\longrightarrow$  Page 10
- Pull down emergency release with a tool and release.
   Door can then be opened.
- **5.** Attaching base strip → see separate installation instructions.