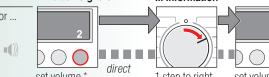

## Setting programmes

onal functions and option buttor

★ - 90 °C Temp. (°C) Select the temperature (★ = cold) (⑤) Select the spin speed (\* depending on model) or ☐ (rinse stop = without final spin, the washing remains in the water after the last Programme progress displays:

Programme selector for switching the machine on and off and for selecting the programme. Can be rotated in either direction.

→ Individual settings, Page 5

otion buttons are touched for longer, the selected options will run

## Setting programmes

Additional functions and option buttons

→ Individual settings, *Page 5* 

Programme selector for switching the machine on and off and for selecting the programme.

Can be rotated in either direction.

If the Option buttons are touched for longer, the selected options will run automatically!

Select VIII
Start/Pause

mperature (\* = cold) Start/Pa

ends in ...

progress displays:

nse, Spin, programme duration or end (-  $\it G$  -)