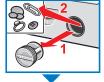

Drainage hose/outlet pipe blocked; clean drainage hose on the siphon.  $\rightarrow$  Page 10

Switch off appliance, wait 5 seconds and switch on again. If the display is indicated again,

**4.** Attach insert and lock into position (push cylinder onto guide pin).

#### Maintenance

Risk of electric shock! Pull out the mains plug!

Risk of explosion! No solvents!

Insert for liquid detergent depending on model

Position insert for dosing liquid detergent

Push insert forwards.