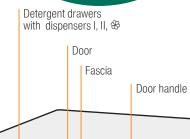

drum.

Caution when opening the detergent drawer while the appliance is running! Dilute viscous fabric softener and fabric conditioner with water.

Prevents blockage of the overflow.

## Setting programmes

onal functions and option buttor



★ - 90 °C Temp. (°C) Select the temperature (★ = cold) (⑤) Select the spin speed (\* depending on model) or ☐ (rinse stop = without final spin, the washing remains in the water after the last Programme progress displays:

Programme selector for switching the machine on and off and for selecting the programme. Can be rotated in either direction.

→ Individual settings, Page 5

otion buttons are touched for longer, the selected options will run

> Select DI Start/Pause

# Washing

Emergency lock release

Washing

Detergent-solution pump

Drainage hose



#### Switchina off

Turn the programme selector to Off.

#### Turn off tap

ot required for Agua-Stop models. → Information, Installation Instructions

## Remove the washing

Open washing machine door and remove washing. (rinse stop = without final spin) active: Set programme selector to TDrain or Spin. Select DM Start/Pause.

Remove any foreign objects – risk of rusting.

 Leave detergent drawer and door open so that residual water can evaporate.

## End of programme when ...

... - 🖸 - is indicated on the display panel.

#### Terminating the programme

For programmes at high temperature: Cool washing: select Rinse.

- Select ► III Start/Pause.
- For programmes at low temperature
- Select © Spin or F Drain.
- Select **> III Start**/Pause.

#### Change programme if ...

- ... you have mi