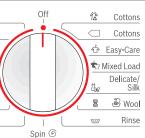

ি Sportswear

Dark Wash

For detailled overview of programmes  $\longrightarrow$  *Page 7*. Temperature and spin speed can be selected individually irrespective of the selected programme and programme progress.

| & Cottons      | hard-wearing textiles                                                                                          |         |
|----------------|----------------------------------------------------------------------------------------------------------------|---------|
| Cottons        | hard-wearing textiles                                                                                          |         |
| ∱ Easy-Care    | for easy-care textiles                                                                                         |         |
| Mixed Load     | different types of washing                                                                                     |         |
| Delicates/Silk | for easy-care, washable textiles                                                                               | Sta     |
| Wool 🖗         | hand/machinewashable textiles                                                                                  | Pau     |
| Rinse          | with subsequent spin cycle                                                                                     |         |
| Spin           | extra spin with variable spin speed                                                                            | Sı      |
| <b>P</b> Drain | the rinsing water when   is activated (rinse stop = without final spin)                                        | Pa<br>C |
| Gentle Spin    | washing washed by hand;<br>gentler spin cycle                                                                  |         |
|                | extra short programme                                                                                          |         |
| D Power Wash   | hard-wearing textiles                                                                                          |         |
| ⊕ Allergy+     | Hard-wearing fabrics;<br>longer washing and rinsing at a higher water level<br>for particularly sensitive skin |         |
| -              | , , ,                                                                                                          |         |

textiles made of microfibres

dark textiles

**Programmes** 

For detailled overview of programmes  $\longrightarrow$  *Page 7*.

Temperature and spin speed can be selected individually irrespective of the selected programme and programme progress.

| Cottons                        | hard-wearing textiles                                                                                          |
|--------------------------------|----------------------------------------------------------------------------------------------------------------|
| Cottons                        | hard-wearing textiles                                                                                          |
| ☆ Easy-Care                    | for easy-care textiles                                                                                         |
| ★ Mixed Load                   | different types of washing                                                                                     |
| Delicates/Silk                 | for easy-care, washable textiles                                                                               |
| 🖁 Wool 🕹                       | hand/machinewashable textiles                                                                                  |
| Rinse                          | with subsequent spin cycle                                                                                     |
| <b>⊙</b> Spin                  | extra spin with variable spin speed                                                                            |
| <b>T</b> Drain                 | the rinsing water when                                                                                         |
|                                | washing washed by hand;<br>gentler spin cycle                                                                  |
| Super Quick                    | extra short programme                                                                                          |
| U Power Wash                   | hard-wearing textiles                                                                                          |
| ⊕ Allergy+                     | Hard-wearing fabrics;<br>longer washing and rinsing at a higher water level<br>for particularly sensitive skin |
| <b><sup>™</sup> Sportswear</b> | textiles made of microfibres                                                                                   |
| ♠ Dark Wash                    | dark textiles                                                                                                  |