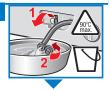

#### Allow detergent solution to cool dov

Set programme selector to **Off**, pull out the mains plug.

**2.** Carefully unscrew the pump cover (residual water).

Put the closing cap back on the hose.

3. Clean the interior, pump cover thread and pump housing (fan impeller in the detergent-solution pump must rotate).

4. Reinsert and screw on pump cover. Handle is upright. Insert the drain hose into the holder.