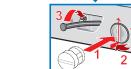

#### Emergency release e.g. if power failure occurs

The programme continues running when the power supply is restored. If the washing is still to be removed, the door can be opened as described below:

- 1. Set programme selector to Off, pull out the mains plug.
- 2. Removing base strip → see separate installation instructions.
- 3. Drain the water.  $\longrightarrow$  Page 10
- Pull down emergency release with a tool and release.
   Door can then be opened.
- **5.** Attaching base strip → see separate installation instructions.