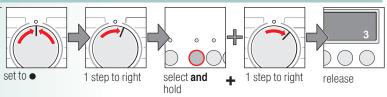

#### Activate setting mode for signal volume

#### Signal

**1.** Activate setting mode for signal volume

2. Set volume for ...

\* If required, select repeatedly