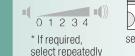

#### Signal

**1.** Activate setting mode for signal volume

2. Set volume for ...

\* If required, select repeatedly