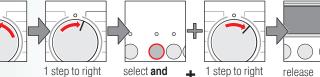

## Setting programmes

Additional functions and option buttons

→ Individual settings, *Page 5* 

Programme selector for switching the machine on and off and for selecting the programme.

Can be rotated in either direction.

If the Option buttons are touched for longer, the selected options will run automatically!

Select VIII
Start/Pause

mperature (\* = cold) Start/Pa

ends in ...

progress displays:

nse, Spin, programme duration or end (-  $\it G$  -)