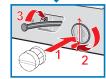

- 1. Set programme selector to Off, pull out the mains plug.
- 2. Removing base strip → see separate installation instructions.
- 3. Drain the water.  $\longrightarrow$  Page 10
- Pull down emergency release with a tool and release.
   Door can then be opened.
- **5.** Attaching base strip → see separate installation instructions.