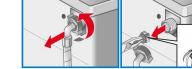

# . Button signals

Removing base strip → see separate installation instructions.

- 3. Drain the water.  $\longrightarrow$  Page 10
- 4. Pull down emergency release with a tool and release.
- Door can then be opened.
- 5. Attaching base strip → see separate installation instructions.

- 1. Set programme selector to Off, pull out the mains plug.
- 2. Removing base strip → see separate installation instructions.
- 3. Drain the water.  $\longrightarrow$  Page 10
- Pull down emergency release with a tool and release.
   Door can then be opened.
- **5.** Attaching base strip → see separate installation instructions.