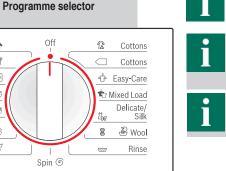

ি Sportswear

Dark Wash

For detailled overview of programmes  $\longrightarrow$  *Page 7*. Temperature and spin speed can be selected individually irrespective of the selected programme and programme progress.

| & Cottons      | hard-wearing textiles                                                                                          |         |
|----------------|----------------------------------------------------------------------------------------------------------------|---------|
| Cottons        | hard-wearing textiles                                                                                          |         |
| ∱ Easy-Care    | for easy-care textiles                                                                                         |         |
| Mixed Load     | different types of washing                                                                                     |         |
| Delicates/Silk | for easy-care, washable textiles                                                                               | Sta     |
| Wool 🖗         | hand/machinewashable textiles                                                                                  | Pau     |
| Rinse          | with subsequent spin cycle                                                                                     |         |
| Spin           | extra spin with variable spin speed                                                                            | Sı      |
| <b>P</b> Drain | the rinsing water when   is activated (rinse stop = without final spin)                                        | Pa<br>C |
| Gentle Spin    | washing washed by hand;<br>gentler spin cycle                                                                  |         |
|                | extra short programme                                                                                          |         |
| D Power Wash   | hard-wearing textiles                                                                                          |         |
| ⊕ Allergy+     | Hard-wearing fabrics;<br>longer washing and rinsing at a higher water level<br>for particularly sensitive skin |         |
| -              | , , ,                                                                                                          |         |

textiles made of microfibres

dark textiles

**Programmes** 

For detailled overview of programmes  $\longrightarrow$  *Page 7*.

Temperature and spin speed can be selected individually irrespective of the selected programme and programme progress.

| Cottons                        | hard-wearing textiles                                                                                          |
|--------------------------------|----------------------------------------------------------------------------------------------------------------|
| Cottons                        | hard-wearing textiles                                                                                          |
| ☆ Easy-Care                    | for easy-care textiles                                                                                         |
| ★ Mixed Load                   | different types of washing                                                                                     |
| Delicates/Silk                 | for easy-care, washable textiles                                                                               |
| 🖁 Wool 🕹                       | hand/machinewashable textiles                                                                                  |
| Rinse                          | with subsequent spin cycle                                                                                     |
| <b>⊙</b> Spin                  | extra spin with variable spin speed                                                                            |
| <b>T</b> Drain                 | the rinsing water when                                                                                         |
|                                | washing washed by hand;<br>gentler spin cycle                                                                  |
| Super Quick                    | extra short programme                                                                                          |
| U Power Wash                   | hard-wearing textiles                                                                                          |
| ⊕ Allergy+                     | Hard-wearing fabrics;<br>longer washing and rinsing at a higher water level<br>for particularly sensitive skin |
| <b><sup>™</sup> Sportswear</b> | textiles made of microfibres                                                                                   |
| ♠ Dark Wash                    | dark textiles                                                                                                  |