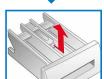

- Do not clean the appliance with a water jet.

**1.** Pull out, depress insert, take out drawer all the way.

Use chlorine-free cleaning agent, not steel wool

2. Take out insert: using your finger, press insert upwards.

**3.** Clean detergent dispenser and insert with water and a brush and dry.

Leave detergent drawer open so that residual water can evaporate.

Leave washing machine door open so that the drum can dry out.