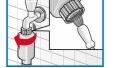

#### Maintenance

Risk of electric shock! Pull out the mains plug!

Risk of explosion! No solvents!

Insert for liquid detergent depending on model

Position insert for dosing liquid detergent

Push insert forwards.

Drainage hose/outlet pipe blocked; clean drainage hose on the siphon.  $\rightarrow$  Page 10

Switch off appliance, wait 5 seconds and switch on again. If the display is indicated again,

**4.** Attach insert and lock into position (push cylinder onto guide pin).

4. Turn the programme selector to Off. Pull out the mains plug.

**5.** Disconnect the hose from the water tap. Clean filter with small brush.

and/or for standard and Agua-Secure models: remove hose from the rear of the appliance. take out filter with pliers and clean.