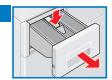

Care

Do not use insert (push upwards):

Wipe with a soft, damp cloth.

**5.** Slide in the detergent dispenser.

Clean the detergent drawer .. ... if it contains detergent or fabric softener residue.

Completely remove detergent drawer. → Page 10

- Do not clean the appliance with a water jet.

**1.** Pull out, depress insert, take out drawer all the way.

Use chlorine-free cleaning agent, not steel wool

2. Take out insert: using your finger, press insert upwards.