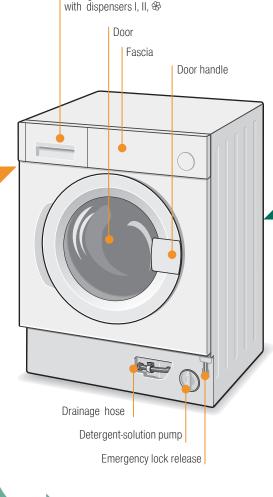

# Washing

Emergency lock release

Washing

Detergent-solution pump

Drainage hose

#### Turn on the tap

Insert for liquid detergent (depending on model)  $\longrightarrow$  Page 9

Dispenser II: Detergent for main wash, water softener, bleach, stain remover

**Dispenser %:** Fabric softener, starch

**Dispenser I:** Detergent for prewash

| <b>※</b> − 90 °C  | Temp.    | (°C)                                      | Select the te                                  |
|-------------------|----------|-------------------------------------------|------------------------------------------------|
| <b>─</b> – 1400 * | rpm      | (©)                                       | Select the sp<br>without fina<br>rinse cycle). |
| 1 – 24 h          | Ready    | $\operatorname{in}\left( \bigcirc\right)$ | Programme                                      |
| Status            | displays | 5                                         | Programme                                      |
| ⊕ ₩ 6 -           | : D -    |                                           | Washing, Ri                                    |

# Washing

Detergent drawers

2

Washing

#### Emergency release e.g. if power failure occurs

The programme continues running when the power supply is restored. If the washing is still to be removed, the door can be opened as described below:

- 1. Set programme selector to Off, pull out the mains plug.
- 2. Removing base strip → see separate installation instructions.
- 3. Drain the water.  $\longrightarrow$  Page 10
- Pull down emergency release with a tool and release.
   Door can then be opened.
- **5.** Attaching base strip → see separate installation instructions.