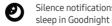

Find your misplaced connected device

 $\mathbf{O}$ 

[Q

Turn vibration on or off.

Silence notifications while you sleep in Goodnight mode