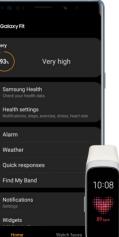

#### Wearable app

Connect your Galaxy Fit using the Galaxy Wearable app weer

Once connected, use the app to view connection status, battery percentage, manage notifications, and customize various settings.

The Galaxy Wearable app requires Android 5.0 (API 21) or higher, with at least 1.5GB RAM.

Galaxy Fit

Batterv

93s

Ouick responses

Find My Band

Notifications