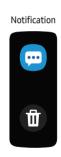

#### Delete messages

Swipe right on the Watch screen to open the notification panel > swipe up and then tap 🔟

| ••• |
|-----|
|     |
|     |