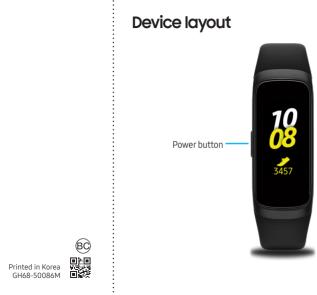

## Charge the battery

Before using Galaxy Fit for the first time, charge the battery.