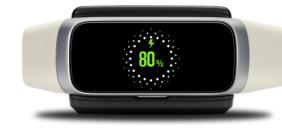

## Charge the battery

Before using Galaxy Fit for the first time, charge the battery.