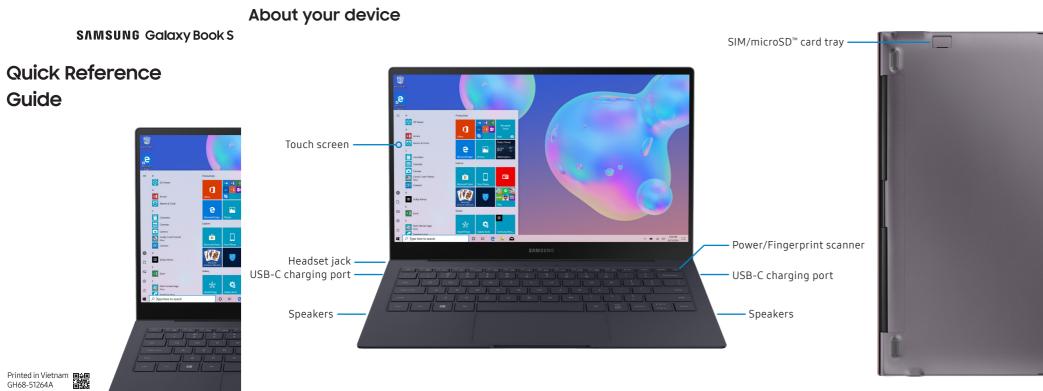

Guide

# Set up your device

Your device SIM card is already installed.

Remove SIM/microSD tray

Slide open the SIM/microSD<sup>™</sup> card tray.

Insert microSD card

Slide the optional microSD card (microSD card sold separately) into the tray with the gold contacts facing down.

Charge your device Before turning on your device, charge it.

Activate your device Activate your device to use the Internet on Verizon's 4G LTE network.

Turn on your device. Then follow the on-screen instructions in the Setup Wizard.

Subject to specific terms of use. For coverage details, visit verizonwireless.com/CoverageLocator.

#### Learn more

The Get started app gives you tips, and other information on how to use your device, including:

Getting apps

Taking photos

↓ Accessibility settings

Q Visit v