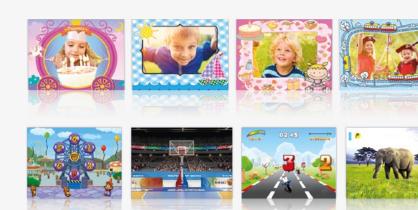

LCD display 2.0"/5cm

**FEATURES** 

Sensor 2MP front camera / 0.3MP rear camera

Digital zoom 4x

Photo frames 20 photo frames and photo effects built-in

Games 6 integrated games

Exposure Automatic

View angle 110°