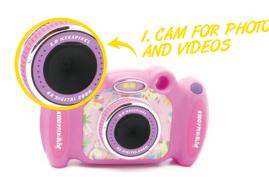

## **CHILDREN CAMERA**

Dual lens Front camera for photos and videos

Rear camera for selfies

Including Hardcase for free

**RESOLUTIONS** 

Photo 8M\*/5M\*/3M\*/2MP/1MP

Video 640x480p / 320x240p 30fps

**DISPLAY** 