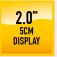

LCD display 2.0"/5cm

**FEATURES** 

Sensor 2MP front camera / 0.3MP rear camera

Digital zoom 4x

Photo frames 20 photo frames and photo effects built-in

Games 6 integrated games

Exposure Automatic

View angle 110°