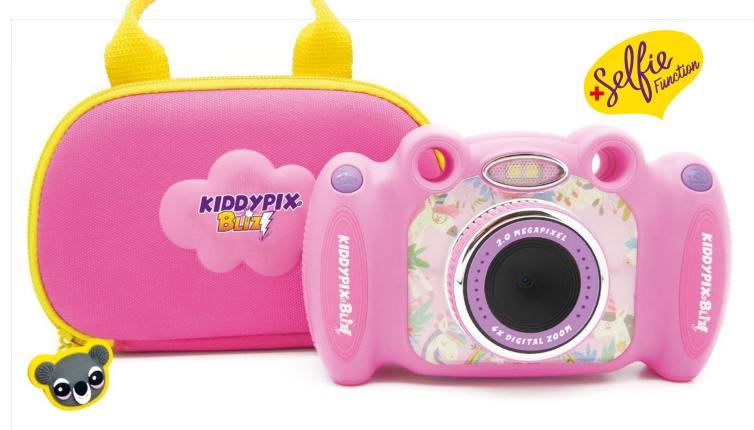

## **CHILDREN CAMERA**

Dual lens Front camera for photos and videos

Rear camera for selfies

Including Hardcase for free

**RESOLUTIONS** 

Photo 8M\*/5M\*/3M\*/2MP/1MP

Video 640x480p / 320x240p 30fps

**DISPLAY** 

## **INCLUDED**

Hardshell case, Screwdriver, USB cable, Quick Guide

Kiddypix® is a brand of Easypix GmbH. Technical changes and mistakes reserved.