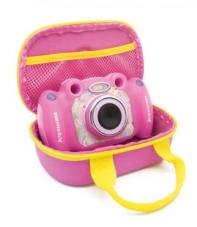

## **CHILDREN CAMERA**

Dual lens Front camera for photos and videos

Rear camera for selfies

Including Hardcase for free

**RESOLUTIONS** 

Photo 8M\*/5M\*/3M\*/2MP/1MP

Video 640x480p / 320x240p 30fps

**DISPLAY** 

## **INCLUDED**

Hardshell case, Screwdriver, USB cable, Quick Guide

Kiddypix® is a brand of Easypix GmbH. Technical changes and mistakes reserved.