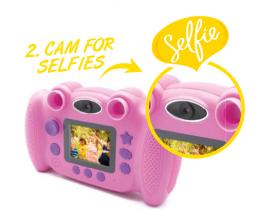

## **CHILDREN CAMERA**

Dual lens Front camera for photos and videos

Rear camera for selfies

Including Hardcase for free

**RESOLUTIONS** 

Photo 8M\*/5M\*/3M\*/2MP/1MP

Video 640x480p / 320x240p 30fps

**DISPLAY** 