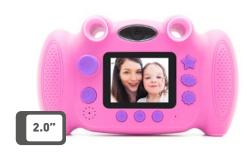

## **CHILDREN CAMERA**

Dual lens Front camera for photos and videos

Rear camera for selfies

Including Hardcase for free

**RESOLUTIONS** 

Photo 8M\*/5M\*/3M\*/2MP/1MP

Video 640x480p / 320x240p 30fps

**DISPLAY** 

LCD display 2.0"/5cm

**FEATURES** 

Sensor 2MP front camera / 0.3MP rear camera

Digital zoom 4x

Photo frames 20 photo frames and photo effects built-in

Games 6 integrated games

Exposure Automatic

View angle 110°