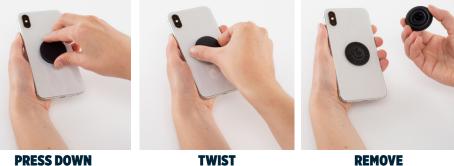

## **FEATURES**

• New PopGrip and PopTop designs allow for easy swappability. Click and twist off to change your PopTop for a whole new look, whenever you feel like shifting your style

- Now wireless charging compatible through easy removal of the PopTop
- Offers a secure grip so you can text with one hand, snap better photos, and watch cat videos hands-free
- Functions as a convenient stand so you can watch videos on the fly
- Repositionable and sticks to most devices and cases (but may not stick to silicone or waterproof cases)