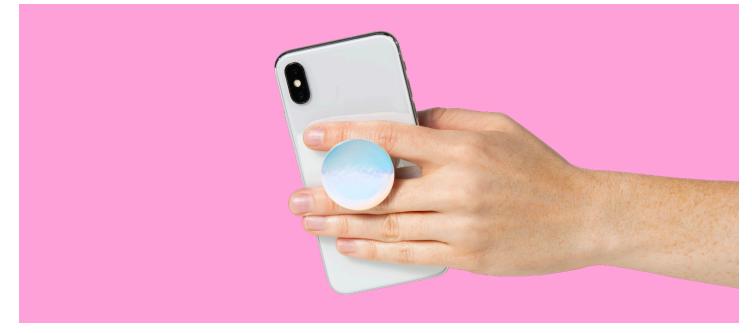

## **SWAPPABLE POPGRIP/POPTOP**

Everyone's favorite grip/stand is now swappable, so you can mix it up, switch your style, and even get your wireless charge on.

## **FEATURES**

• New PopGrip and PopTop designs allow for easy swappability. Click and twist off to change your PopTop for a whole new look, whenever you feel like shifting your style

- Now wireless charging compatible through easy removal of the PopTop
- Offers a secure grip so you can text with one hand, snap better photos, and watch cat videos hands-free
- Functions as a convenient stand so you can watch videos on the fly
- Repositionable and sticks to most devices and cases (but may not stick to silicone or waterproof cases)