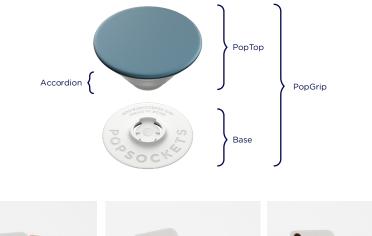

## **FEATURES**

• New PopGrip and PopTop designs allow for easy swappability. Click and twist off to change your PopTop for a whole new look, whenever you feel like shifting your style

- Now wireless charging compatible through easy removal of the PopTop
- Offers a secure grip so you can text with one hand, snap better photos, and watch cat videos hands-free
- Functions as a convenient stand so you can watch videos on the fly
- Repositionable and sticks to most devices and cases (but may not stick to silicone or waterproof cases)