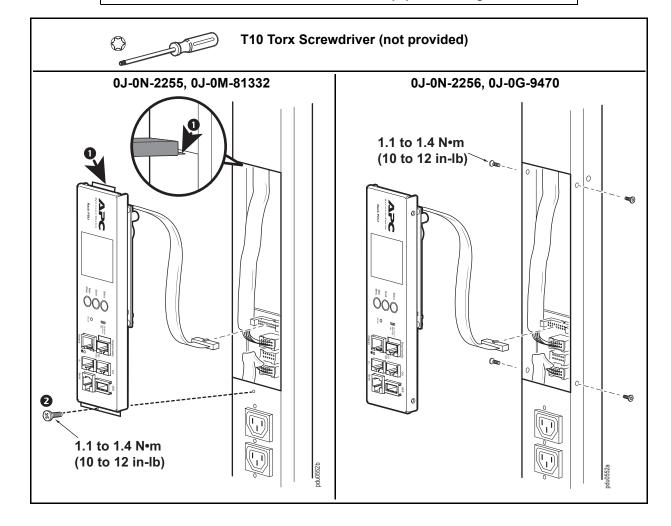

# Rack Power Distribution Unit (PDU) Display Module Installation

0J-0N-2255, 0J-0M-81332, 0J-0N-2256, 0J-0G-9470