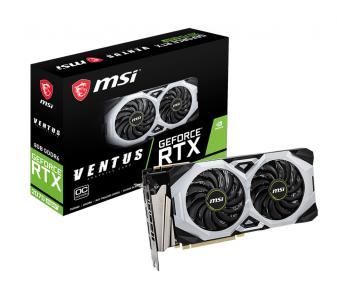

## **SPECIFICATION**

| Model Name                     | GeForce® RTX 2070 SUPERTM VENTUS OC    |
|--------------------------------|----------------------------------------|
| Graphics Processing Unit       | NVIDIA <sup>®</sup> GeForce RTX™ 2070  |
| Interface                      | PCI Express x16 3.0                    |
| Cores                          | 2560 Units                             |
| Core Clocks                    | Boost:1785 MHz                         |
| Memory Speed                   | 14 Gpbs                                |
| Memory                         | 8GB GDDR6                              |
| Memory Bus                     | 256-bit                                |
| Output                         | DisplayPort x 3 (v1.4) / HDMI 2.0b x 1 |
| HDCP Support                   | 2.2                                    |
| Power consumption              | 215 W                                  |
| Power Connectors               | 6-pin x 1 / 8-pin x 1                  |
| Recommended PSU (W)            | 650 W                                  |
| Card Dimension(mm)             | 257 x 127 x 41mm                       |
| Weight (Card / Package)        | 856 g / 1341 g                         |
| DirectX Version Support        | 12 API                                 |
| OpenGL Version Support         | 4.5                                    |
| Multi-GPU Technology           | NVIDIA® NVLINK™ (SLI-Ready), 2-way     |
| Maximum Displays               | 4                                      |
| VR Ready                       | Y                                      |
| G-SYNC <sup>™</sup> technology | Y                                      |
| Adaptive Vertical Sync         | Y                                      |
| Digital Maximum                | 7680 x 4320                            |
| Resolution                     |                                        |