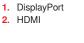

## **CONNECTIONS**

## **SPECIFICATION**

| Model Name                     | GeForce® RTX 2070 SUPERTM VENTUS OC    |
|--------------------------------|----------------------------------------|
| Graphics Processing Unit       | NVIDIA <sup>®</sup> GeForce RTX™ 2070  |
| Interface                      | PCI Express x16 3.0                    |
| Cores                          | 2560 Units                             |
| Core Clocks                    | Boost:1785 MHz                         |
| Memory Speed                   | 14 Gpbs                                |
| Memory                         | 8GB GDDR6                              |
| Memory Bus                     | 256-bit                                |
| Output                         | DisplayPort x 3 (v1.4) / HDMI 2.0b x 1 |
| HDCP Support                   | 2.2                                    |
| Power consumption              | 215 W                                  |
| Power Connectors               | 6-pin x 1 / 8-pin x 1                  |
| Recommended PSU (W)            | 650 W                                  |
| Card Dimension(mm)             | 257 x 127 x 41mm                       |
| Weight (Card / Package)        | 856 g / 1341 g                         |
| DirectX Version Support        | 12 API                                 |
| OpenGL Version Support         | 4.5                                    |
| Multi-GPU Technology           | NVIDIA® NVLINK™ (SLI-Ready), 2-way     |
| Maximum Displays               | 4                                      |
| VR Ready                       | Y                                      |
| G-SYNC <sup>™</sup> technology | Y                                      |
| Adaptive Vertical Sync         | Y                                      |
| Digital Maximum                | 7680 x 4320                            |
| Resolution                     |                                        |