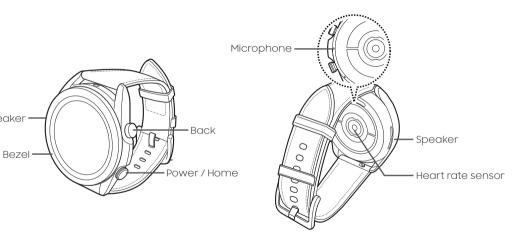

Speaker

Quick

Guide

Start

#### Navigate

Swipe the screen to:

- View notifications and widgets
- View the Quick Panel
- Navigate screens
- View additional apps
- Drag the touch bezel around the edge of the display to scroll

Tap to make a call