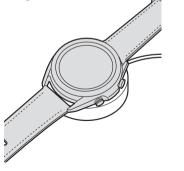

## Charging the battery

Before using the Galaxy Watch3 for the first time, you must charge the battery.

To charge, place the Galaxy Watch3 on the wireless charger.