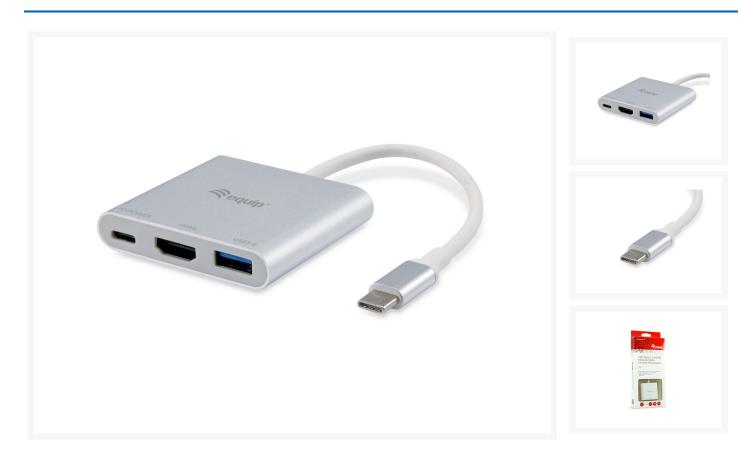

# **Short Description**

- 1. USB-C Male
- 2. HDMI/USB-C PD/USB 3.0 ports Female
- 3. Supports video resolutions up to 4K/30Hz
- 4. Supports USB Power Delivery (PD) over USB Type C interface
- 5. Supports USB 2.0/3.0 transmission
- 6. Resolution up to 4096 x 2160 @ 30 Hz
- 7. Length: 15CM

## **Description**

This Equip 3-in-1 USB-C to HDMI Adapter makes it possible to expand your device's USB Type-C capacity with HDMI/USB-C PD/USB 3.0 ports. The adapter provides an easy way to add HDTV, or equipment such as a monitor or projector to any USB-C device such as a smartphone, portable gaming console, MacBook, Chromebook Pixel or any similar late-model laptop with USB-C ports. Perfect for home entertainment, office presentations and classroom teaching.