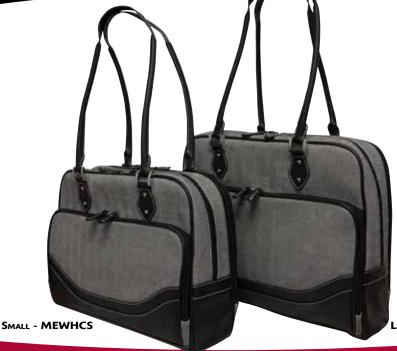

Bring It On.

Designed Specifically for Ultrabooks & Tablets

Large - MEWHCL

## **CLASSIC HERRINGBONE LAPTOP TOTES**

Separate, padded pockets for both a laptop and a tablet

Customized workstation for organizing your travel accessories

Matching Clutch is ideal for personal items or cosmetics

Small #: MEWHCS Large #: MEWHCL SRP: \$99.99 SRP: \$119.99

The classic styling and rich herringbone fabric give these cases an attractive, sophisticated look and feel. Available in two sizes, the case features a padded laptop pocket, a soft fur-lined iPad/tablet pocket, two storage sections, a separate accordion file section plus a zip-down workstation for your travel accessories.

The Herringbone Tote is highlighted by black trim with contrast stitching and polished nickel fittings. Our signature shoulder straps are flattened where they rest on your shoulder which make a loaded bag much more comfortable to carry. The full-length rear pocket and a trolley strap provide ease of use when traveling. A matching clutch is ideal for miscellaneous accessories or cosmetics. When you combine the great styling, laptop and tablet protection, storage and organization features and user comfort, the Classic Herringbone Tote may be the perfect case for today's woman on the go!