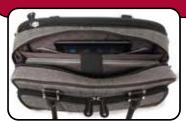

## **CLASSIC HERRINGBONE LAPTOP TOTES**

Separate, padded pockets for both a laptop and a tablet

Customized workstation for organizing your travel accessories

Matching Clutch is ideal for personal items or cosmetics

Small #: MEWHCS Large #: MEWHCL SRP: \$99.99 SRP: \$119.99

The classic styling and rich herringbone fabric give these cases an attractive, sophisticated look and feel. Available in two sizes, the case features a padded laptop pocket, a soft fur-lined iPad/tablet pocket, two storage sections, a separate accordion file section plus a zip-down workstation for your travel accessories.

- Classic styling with fashion-inspired materials
- Padded compartment for Laptop and/or Ultrabook
- Poly-fur lined pocket specifically for an iPad or Tablet
- Zip-down workstation
- Separate accordion file section
- Full-length exterior pocket and handy trolley strap
- Matching accessory clutch
- Lifetime Warranty