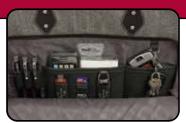

## **CLASSIC HERRINGBONE LAPTOP TOTES**

Separate, padded pockets for both a laptop and a tablet

Customized workstation for organizing your travel accessories

Matching Clutch is ideal for personal items or cosmetics

- Classic styling with fashion-inspired materials
- Padded compartment for Laptop and/or Ultrabook
- Poly-fur lined pocket specifically for an iPad or Tablet
- Zip-down workstation
- Separate accordion file section
- Full-length exterior pocket and handy trolley strap
- Matching accessory clutch
- Lifetime Warranty