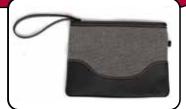

## **CLASSIC HERRINGBONE LAPTOP TOTES**

Separate, padded pockets for both a laptop and a tablet

Customized workstation for organizing your travel accessories

Matching Clutch is ideal for personal items or cosmetics

The Herringbone Tote is highlighted by black trim with contrast stitching and polished nickel fittings. Our signature shoulder straps are flattened where they rest on your shoulder which make a loaded bag much more comfortable to carry. The full-length rear pocket and a trolley strap provide ease of use when traveling. A matching clutch is ideal for miscellaneous accessories or cosmetics. When you combine the great styling, laptop and tablet protection, storage and organization features and user comfort, the Classic Herringbone Tote may be the perfect case for today's woman on the go!

- Classic styling with fashion-inspired materials
- Padded compartment for Laptop and/or Ultrabook
- Poly-fur lined pocket specifically for an iPad or Tablet
- Zip-down workstation
- Separate accordion file section
- Full-length exterior pocket and handy trolley strap
- Matching accessory clutch
- Lifetime Warranty