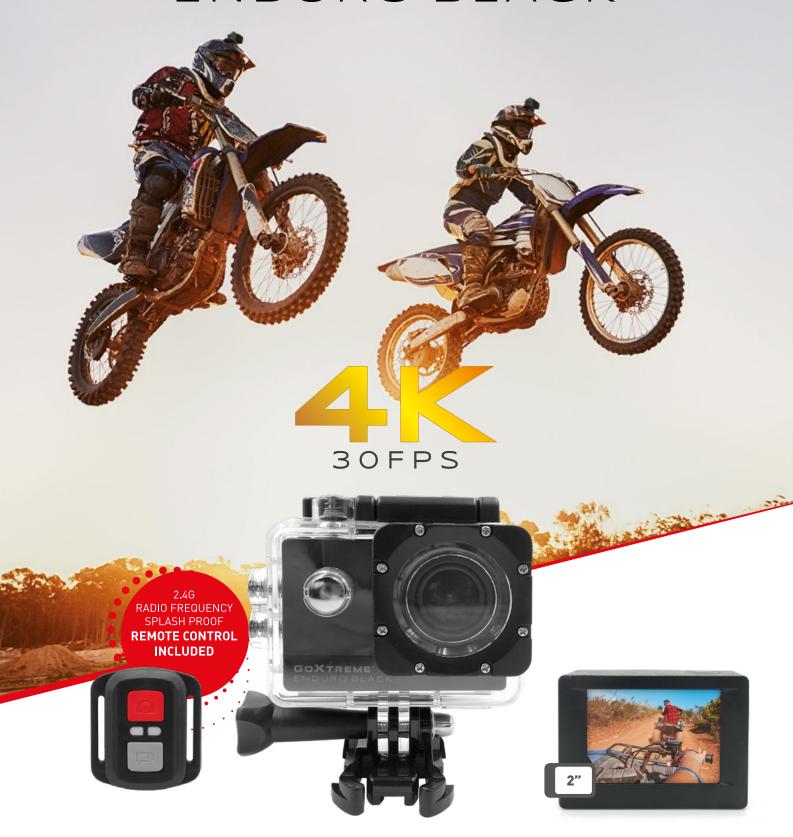

## GO TREME® ENDURO BLACK

# RESOLUTIONS Video fps 4K\* 30 2.7K 30 1080p 60 / 30 720p 120 / 60 Photo 16M\* / 12M\* / 8M / 5M / 2M

#### **DISPLAY**

LCD display 2.0"/5cm

| FEATURES             |                                                     |
|----------------------|-----------------------------------------------------|
| Sensor               | 8MP                                                 |
| Waterproof case      | Up to 30m                                           |
| Microphone / speaker | Built-in                                            |
| Webcam function      | Yes (for Windows® only)                             |
| Wide angle           | 170°                                                |
| Slow motion          | 1080p 60 / 720p 120                                 |
| Time lapse video     | 0.5 / 1 / 2 / 5 / 10 / 30 / 60 sec.                 |
| Time lapse photo     | 0.5 / 1 / 2 / 5 / 10 / 30 / 60 sec. photo intervals |
| Burst rate           | 3shots/s / 5shots/s / 10shots/s                     |
| Self-timer           | 3 / 5 / 10 sec.                                     |
| File format          | MP4, JPG                                            |
| Interface            | HDMI, USB 2.0 Micro                                 |
| Power source         | Exchangable 900mAh lithium battery                  |
| Dimensions           | 59 x 41 x 32 mm                                     |

#### **MOUNTS INCLUDED**

Waterproof case, hollow back door, frame mount with clip, bike mount, wrist remote control, long/short base, tripod adapter, monopod adapter, helmet base, long/short joint adapters, battery, straps, lens cloth, USB cable, manual