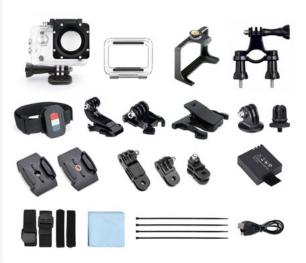

#### **MOUNTS INCLUDED**

Waterproof case, hollow back door, frame mount with clip, bike mount, wrist remote control, long/short base, tripod adapter, monopod adapter, helmet base, long/short joint adapters, battery, straps, lens cloth, USB cable, manual