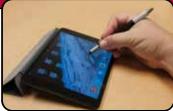

Part #: Black - MEASPM1 Silver - MEASPM2

SRP: \$ 14.99

When you're on the go, you often need a variety of tools, and you're often left without the one you need most. The Multi-Tool changes that, turning a simple pen into a device that includes a stylus for your tablet, rulers, a bubble level and an interchangable screwdriver with Phillips and Straight Slot heads.

It's everything you need, right at your fingertips!

- Stylus for Tablets & Smartphones
- Metric & Standard rulers for measuring up to 3 inches
- Interchangeable Phillips and Straight Slot screwdriver bits
- Bubble Level
- Twist-open Ballpoint Pen
- All-in-one construction for easy portability
- Spring pocket clip