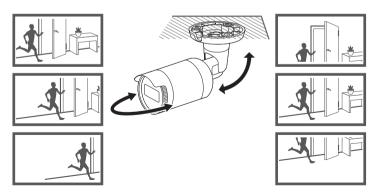

## **WISE**NET

# NETWORK CAMERA Quick Guide

LNO-6012R/LNO-6022R/LNO-6032R/LNO-6072R



#### COMPONENT

As for each sales country, accessories are not the same.

• LNO-6012R/6022R/6032R/6072R





















Δ









#### PASSWORD SETTING

When you access the product for the first time, you must register the login password.





- For a new password with 8 to 9 digits, you must use at least 3 of the following: uppercase/ lowercase letters, numbers and special characters. For a password with 10 to 15 digits, you must use at least 2 types of those mentioned.
  - Special characters that are allowed. :
    ~\!@#\$%^\*() -+=|{\|\|.?/
- For higher security, you are not recommended to repeat the same characters or consecutive keyboard inputs for your passwords.
- If you lost your password, you can press the [RESET] button to initialize the product. So, don't lose your password by using a memo pad or memorizing it.

#### LOGIN

Whenever you access the camera, the login window appears.

Enter the User ID an