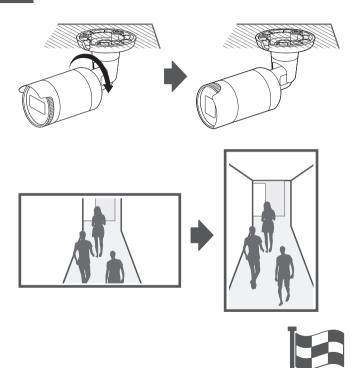

## **WISE**NET

# NETWORK CAMERA Quick Guide

LNO-6012R/LNO-6022R/LNO-6032R/LNO-6072R



#### COMPONENT

As for each sales country, accessories are not the same.

• LNO-6012R/6022R/6032R/6072R





















Δ









#### PASSWORD SETTING

When you access the product for the first time, you must register the login password.





- For a new password with 8 to 9 digits, you must use at least 3 of the following: uppercase/ lowercase letters, numbers and special characters. For a password with 10 to 15 digits, you must use at least 2 types of those mentioned.
  - Special characters that are allowed. :
    ~\!@#\$%^\*() -+=|{\|\|.?/
- For higher security, you are not recommended to repeat the same characters or consecutive keyboard inputs for your passwords.
- If you lost your password, you can press the [RESET] button to initialize the product. So, don't lose your password by using a memo pad or memorizing it.

#### LOGIN

Whenever you access the camera, the login window appears.

Enter the User ID and