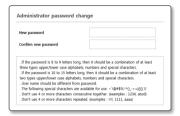

#### PASSWORD SETTING

When you access the product for the first time, you must register the login password.

- For a new password with 8 to 9 digits, you must use at least 3 of the following: uppercase/ lowercase letters, numbers and special characters. For a password with 10 to 15 digits, you must use at least 2 types of those mentioned.
  - Special characters that are allowed. :
    ~\!@#\$%^\*() -+=|{\|\|.?/
- For higher security, you are not recommended to repeat the same characters or consecutive keyboard inputs for your passwords.
- If you lost your password, you can press the [RESET] button to initialize the product. So, don't lose your password by using a memo pad or memorizing it.