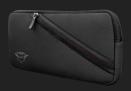

## **Soft Case for SwitchLite**

Soft, protective carrying case for SwitchLite™ with pocket for accessories

# **Key features**

- Shock absorbing soft neoprene carrying case for SwitchLite™
- Protects your console against scratches and bumps
- Extra pocket to store game cards, micro-SD cards, charger, cables etc
- Zipper closing: keeps out dust, dirt and sand
- Product size 230 x 125 x 20mm

# **Protect and Transport**

Keep your Nintendo SwitchLite™ stylish and safe with the Trust Gaming GXT 1240 Tador Soft Case for SwitchLite™, combining both form and function. Store your device safely at home when not in use, or have it ready in your bag for on-the-go play.