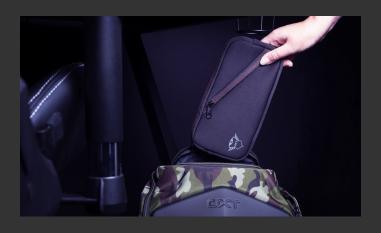

# **Protect and Transport**

Keep your Nintendo SwitchLite™ stylish and safe with the Trust Gaming GXT 1240 Tador Soft Case for SwitchLite™, combining both form and function. Store your device safely at home when not in use, or have it ready in your bag for on-the-go play.

# **Store Accessories**

The Trust Tador is equipped with an extra pocket to store your accessories, such as game cards, micro-SD cards, chargers and cables. It is perfect for transporting your device and accessories safely when you're on the move.