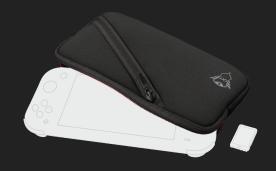

# **Key features**

- Shock absorbing soft neoprene carrying case for SwitchLite™
- Protects your console against scratches and bumps
- Extra pocket to store game cards, micro-SD cards, charger, cables etc
- Zipper closing: keeps out dust, dirt and sand
- Product size 230 x 125 x 20mm

## What's in the box

Soft carrying case