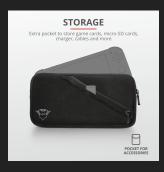

# **Store Accessories**

The Trust Tador is equipped with an extra pocket to store your accessories, such as game cards, micro-SD cards, chargers and cables. It is perfect for transporting your device and accessories safely when you're on the move.