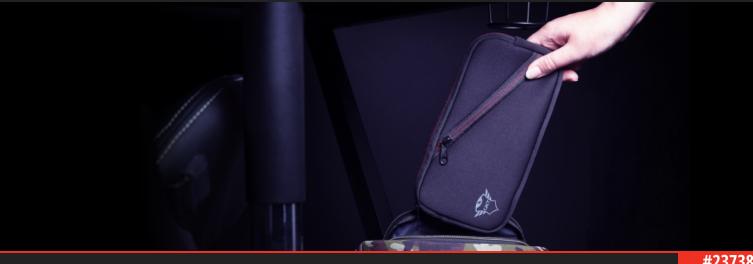

# **Protect and Transport**

Keep your Nintendo SwitchLite™ stylish and safe with the Trust Gaming GXT 1240 Tador Soft Case for SwitchLite™, combining both form and function. Store your device safely at home when not in use, or have it ready in your bag for on-the-go play.

# **Store Accessories**

The Trust Tador is equipped with an extra pocket to store your accessories, such as game cards, micro-SD cards, chargers and cables. It is perfect for transporting your device and accessories safely when you're on the move.