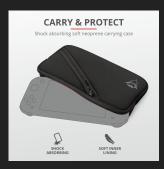

# **Protect and Transport**

Keep your Nintendo SwitchLite™ stylish and safe with the Trust Gaming GXT 1240 Tador Soft Case for SwitchLite™, combining both form and function. Store your device safely at home when not in use, or have it ready in your bag for on-the-go play.

# **Durable Design**

As the dedicated protector of your Nintendo SwitchLite™, the Tador is designed to last. Simply zip it up to keep out dust, dirt and sand, while the durable fabric protects your device from scratches.