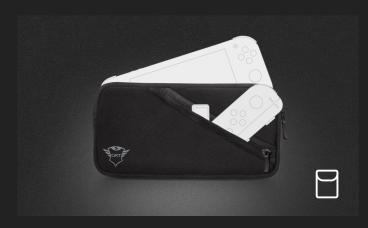

# **Key features**

- Shock absorbing soft neoprene carrying case for SwitchLite™
- Protects your console against scratches and bumps
- Extra pocket to store game cards, micro-SD cards, charger, cables etc
- Zipper closing: keeps out dust, dirt and sand
- Product size 230 x 125 x 20mm

# **Store Accessories**

The Trust Tador is equipped with an extra pocket to store your accessories, such as game cards, micro-SD cards, chargers and cables. It is perfect for transporting your device and accessories safely when you're on the move.