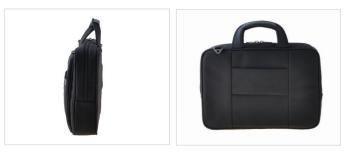

# Protégé X<sup>2</sup> 15.6" Double Compartment Case

The CODi Protégé  $X^2$  is a slim double compartment case designed to hold up to 15.6" laptops. Lightweight but durable it provides enough room for your daily essentials while providing ample protection for your mobile devices.

### FEATURES

- MADE WITH CODi SX2™ BALLISTIC NYLON the strongest weave available, derived from military applications
- TOP-LOAD ENTRY DESIGN for enhanced ease of use
- OVERLAPPING LEATHER WRAPPED HANDLES conform to the hand for maximum comfort
- **PADDED SHOULDER STRAP** contours the shoulder to distribute weight evenly and reduce strain; adjustable and removable
- QUICK-ACCESS OUTER SLASH POCKET for cell phone or small items
- FRONT COMPARTMENT BUSINESS ORGANIZER with key fob and pockets for pens, business cards, mobile accessories and other essentials
- MAIN COMPARTMENT features a built-in padded laptop sleeve with velcro closure, ample space for files and accessory pockets
- INTEGRATED TROLLEY STRAP for wheeled case piggyback

### PRODUCT SPECS

| PART NUMBER | C1005                                    |
|-------------|------------------------------------------|
| MATERIALS   | SX2™ Ballistic Nylon / 210D Nylon Lining |
| SCREEN SIZE | Fits up to 15.6″                         |
| DIMENSIONS  | 16" x 11" x 4"                           |
| WEIGHT      | 1.65 lbs.                                |
| WARRANTY    | Forever Guarantee                        |
| MSRP        | \$99.99                                  |