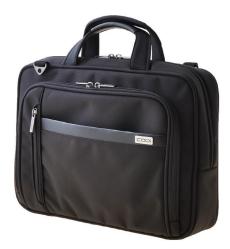

# Protégé X<sup>2</sup> 15.6" Double Compartment Case

The CODi Protégé  $X^2$  is a slim double compartment case designed to hold up to 15.6" laptops. Lightweight but durable it provides enough room for your daily essentials while providing ample protection for your mobile devices.

### FEATURES

- MADE WITH CODi SX2™ BALLISTIC NYLON the strongest weave available, derived from military applications
- TOP-LOAD ENTRY DESIGN for enhanced ease of use
- OVERLAPPING LEATHER WRAPPED HANDLES conform to the hand for maximum comfort
- **PADDED SHOULDER STRAP** contours the shoulder to distribute weight evenly and reduce strain; adjustable and removable
- QUICK-ACCESS OUTER SLASH POCKET for cell phone or small items
- FRONT COMPARTMENT BUSINESS ORGANIZER with key fob and pockets for pens, business cards, mobile accessories and other essentials
- MAIN COMPARTMENT features a built-in padded laptop sleeve with velcro closure, ample space for files and accessory pockets
- INTEGRATED TROLLEY STRAP for wheeled case piggyback

### PRODUCT SPECS

| PART NUMBER | C1005                                    |
|-------------|------------------------------------------|
| MATERIALS   | SX2™ Ballistic Nylon / 210D Nylon Lining |
| SCREEN SIZE | Fits up to 15.6″                         |
| DIMENSIONS  | 16" x 11" x 4"                           |
| WEIGHT      | 1.65 lbs.                                |
| WARRANTY    | Forever Guarantee                        |
| MSRP        | \$99.99                                  |