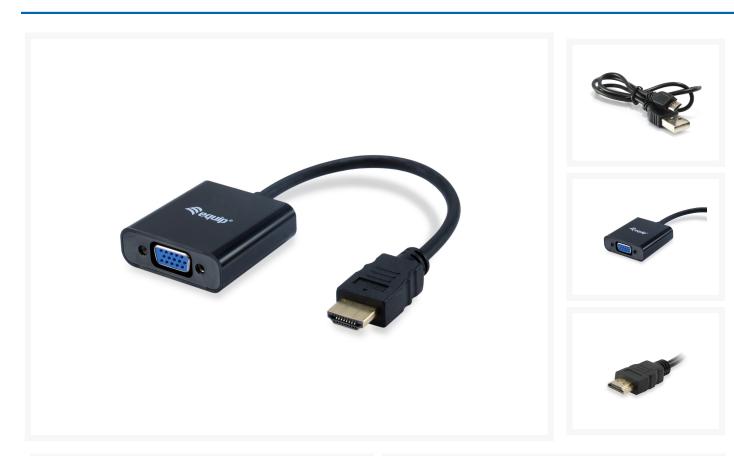

# 11903607 HDMI to HD15 VGA Adapter

### **Short Description**

- HDMI Male
- HD15 VGA Female
- 3.5mm 3-pin Stereo Male x 1
- USB Type-A male (power supply)
- Length: 25CM
- Supports resolution up to 1920 x 1080

### **Description**

The equip® HDMI to VGA Adapter Cable is built of the premium materials to provide users the clearest digital video signal, transmitting uncompressed digital video streams from devices like Blu-Ray player, Set-Top-Box or game console to displays such as HDTV, LCD monitor or projector. Also, the triple shielding construction guarantees an error-free data transmission.