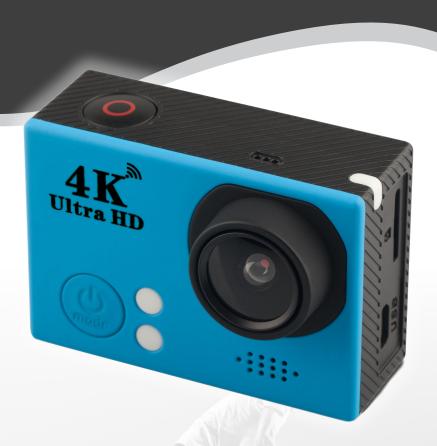

# 4K ULTRA HD ACTION CAMERA

SereneLife

MODELS: SLDV4KBK BLACK
SLDV4KBL BLUE

#### **FOREWORD**

The product is a high-end high definition and athletic camping product. This product has many functions, such as digital video photography, slow photography, voice, video display and a removable battery. Besides, the functions of outdoor sports, home security and deep waterproof can meet any need of photographing.