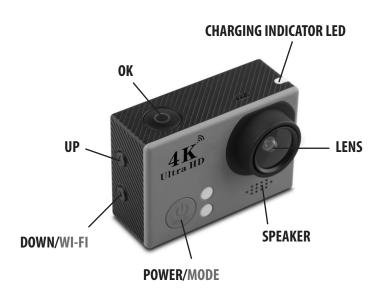

#### **POWER ON AND POWER OFF THE CAMERA**

Press the **POWER/MODE** button for about 3-5 seconds to power on/off

#### TURN ON/OFF THE WIFI

- a. **WIFI ON:** shortly press the **down** button then open successfully. The LED light will turn to flashing red light.
- b. **WIFI OFF:** after opening the WIFI, shortly press the **down** button. The light will turn off.

#### **CHANGE THE MODE**

Power on then shortly press the **POWER/MODE**. You can change the modes between record video/photography/slow photography/playback file and settings.

#### **LED BEHAVIOR**

WORKING LED: the red light is on.

**WIFI LED**: the red light flashes when WIFI is opening; the red light is bright when WIFI is connected; the red light turns off when WIFI is OFF.

**CHARGING LED**: the red light is bright when the battery is charging; the red light turns off when the battery is fully charged.

#### PHOTOGRAPHY & VIDEO SETTINGS

**VIDEO**: Select video mode. Press the OK button to start recording. When recording, the recording icon will flash. Press the OK button again to stop recording.

**Video Options:** Normal, loop recording (2 minutes, 3 minutes, 5 minutes), time-lapse video (0.5 seconds, 1 second, 2 seconds, 5 seconds, 10 seconds, 30 seconds, 60 seconds).