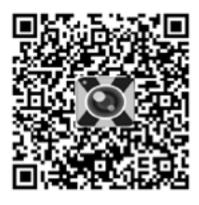

#### **Connection procedure:**

- a. After powering on, press the up button, "WIFI message" appears on the screen, then the WIFI light will flash;
- b. Look for the WIFI SSID "DV560-0ccd" and connect to it (default password is 1234567890);
- c. Open the "**XDV**" APP. You're able to preview the shooting screen on the APP, remote video, camera, file playback/download /delete /share.
- d. For APP installation: the smartphone requires Android 4.1 and above or IOS7 or above. You're also able to scan the QR code below to install the app. Follow the prompts to complete the installation.