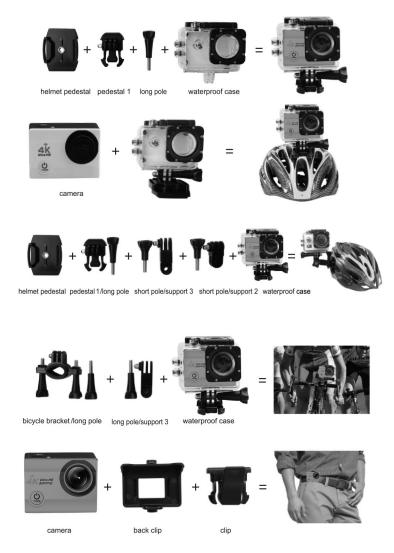

objects that can send out strong radio waves. Strong magnetic fields may cause product breakdown, loss of data, and/or destroy the image and sound.
- 3. Please do not place the camera in direct sunlight.
- 4. Please choose a reliable Micro SD card with a trusteed brand, because generic card compatibility can not be guaranteed.
- 5. During the process of charging the battery, if the product gives off heat and smoke, or gives off a peculiar smell, immediately unplug the power to avoid a fire.
- 6. When charging the battery, please place the product in places children can not reach as the power cable is a potential risk for suffocation and electric shock.
- 7. Please try to keep the product in shaded, dry and insulated places.









## **ACCESSORIES**



# **ACCESSORIES** (APPLICATIONS)



#### **INSERT A MICRO SD CARD**

**NOTE:** Please choose a Micro SD card with a trusted brand and use it **after** properly formatting on a computer. Generic off-brand cards can not be guaranteed to work properly.

#### INSTALL AND TAKE OUT THE BATTERY

- a. stir downward the battery cover and turn on it.
- b. according to the plus-minus pole and the arrow on the battery, take the battery into the product and install it correctly.
- c. the quantity of electricity of the battery: please reference the diagram.
- d. stir downward the battery cover then take out the battery

#### **CHARGE THE BATTERY**

- a. use the USB cable to connect to a computer or adapter to charge the battery.
- b. you're able to charge the battery and record video at the same time.
- c. battery charging will is work