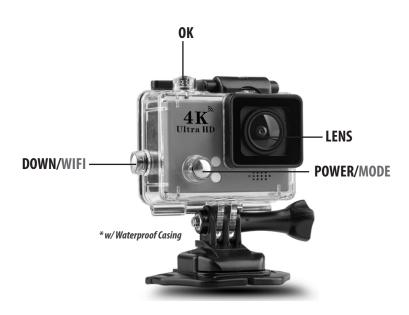

#### **POWER ON AND POWER OFF THE CAMERA**

Press the **POWER/MODE** button for about 3-5 seconds to power on/off

#### TURN ON/OFF THE WIFI

- a. **WIFI ON:** shortly press the **down** button then open successfully. The LED light will turn to flashing red light.
- b. **WIFI OFF:** after opening the WIFI, shortly press the **down** button. The light will turn off.

#### **CHANGE THE MODE**

Power on then shortly press the **POWER/MODE**. You can change the modes between record video/photography/slow photography/playback file and settings.

#### PHOTOGRAPHY & VIDEO SETTINGS

**VIDEO**: Select video mode. Press the OK button to start recording. When recording, the recording icon will flash. Press the OK button again to stop recording.

**Video Options:** Normal, loop recording (2 minutes, 3 minutes, 5 minutes), time-lapse video (0.5 seconds, 1 second, 2 seconds, 5 seconds, 10 seconds, 30 seconds, 60 seconds).