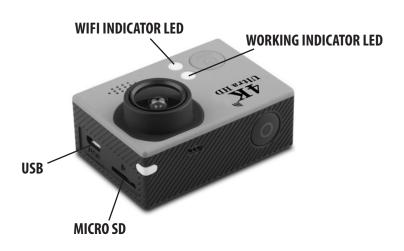

#### **INSERT A MICRO SD CARD**

**NOTE:** Please choose a Micro SD card with a trusted brand and use it **after** properly formatting on a computer. Generic off-brand cards can not be guaranteed to work properly.

#### **LED BEHAVIOR**

WORKING LED: the red light is on.

**WIFI LED**: the red light flashes when WIFI is opening; the red light is bright when WIFI is connected; the red light turns off when WIFI is OFF.

**CHARGING LED**: the red light is bright when the battery is charging; the red light turns off when the battery is fully charged.