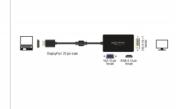

# Delock Adapter DisplayPort 1.1 male > VGA / HDMI / DVI female Passive black

#### Description

With this DisplayPort adapter by Delock, the system can be extended by a VGA, HDMI or DVI interface and various devices such as TV, beamer, monitor etc. can be connected. Only one monitor can be used on the adapter.

## **Specification**

- Connectors:
- 1 x DisplayPort 20 pin male >
- 1 x VGA 15 pin female
- 1 x HDMI-A 19 pin female
- 1 x DVI 24+1 female with nuts
- Chipset: PS8312, PTN3392
- DisplayPort 1.1a specification
- High Speed HDMI specification
- DVI-D (Single Link), VGA not wired
- Passive converter (level shifter), suitable only for graphics cards with DP++ output
- Resolution up to 1920 x 1200 / 1080p @ 60 Hz (depending on the system and the connected hardware)
- Power consumption: ca. 100 mW
- 1 x ferrite core
- Cable length without connectors: ca. 16 cm
- Colour: black
- · OS independent, no driver installation necessary