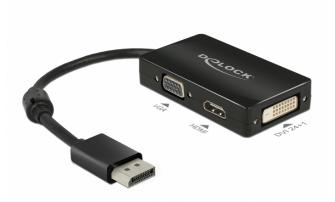

# Delock Adapter DisplayPort 1.1 male > VGA / HDMI / DVI female Passive black

#### Description

With this DisplayPort adapter by Delock, the system can be extended by a VGA, HDMI or DVI interface and various devices such as TV, beamer, monitor etc. can be connected. Only one monitor can be used on the adapter.

## **Specification**

- Connectors:
- 1 x DisplayPort 20 pin male >
- 1 x VGA 15 pin female
- 1 x HDMI-A 19 pin female
- 1 x DVI 24+1 female with nuts
- Chipset: PS8312, PTN3392
- DisplayPort 1.1a specification
- High Speed HDMI specification
- DVI-D (Single Link), VGA not wired
- Passive converter (level shifter), suitable only for graphics cards with DP++ output
- Resolution up to 1920 x 1200 / 1080p @ 60 Hz (depending on the system and the connected hardware)
- Power consumption: ca. 100 mW
- 1 x ferrite core
- Cable length without connectors: ca. 16 cm
- Colour: black
- · OS independent, no driver installation necessary