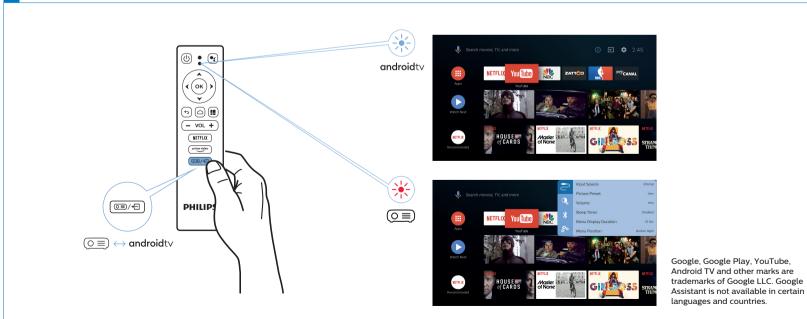

move lens cover





uO 🛛 🖸









## Quick Start Guide

your product for further support



This device complies with part 15 of the FCC Rules. Operation is subject to the following two conditions: (1) This device may not cause harmful interference, and (2) this device must accent

and (2) this device must accept any interference received, including interference that may cause undesired operation.

www.philips.com/welcome philips.projector.eu@screeneo.com

Philips and the Philips Shield Emblem are registered trademarks of Koninklijke Philips N.V. and are used under license. Screeneo Innovation SA is the warrantor in relation to the product with which this booklet was packaged.











Download the **full user manual** at: www.philips.com/support and register





## Switch function