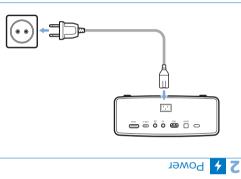

📗 📐 Kemove lens cover





uO 🛛 🖸









## Quick Start Guide

your product for further support



This device complies with part 15 of the FCC Rules. Operation is subject to the following two conditions: (1) This device may not cause harmful interference, and (2) this device must accent

and (2) this device must accept any interference received, including interference that may cause undesired operation.

www.philips.com/welcome philips.projector.eu@screeneo.com

Philips and the Philips Shield Emblem are registered trademarks of Koninklijke Philips N.V. and are used under license. Screeneo Innovation SA is the warrantor in relation to the product with which this booklet was packaged.











Download the **full user manual** at: www.philips.com/support and register





## Switch function