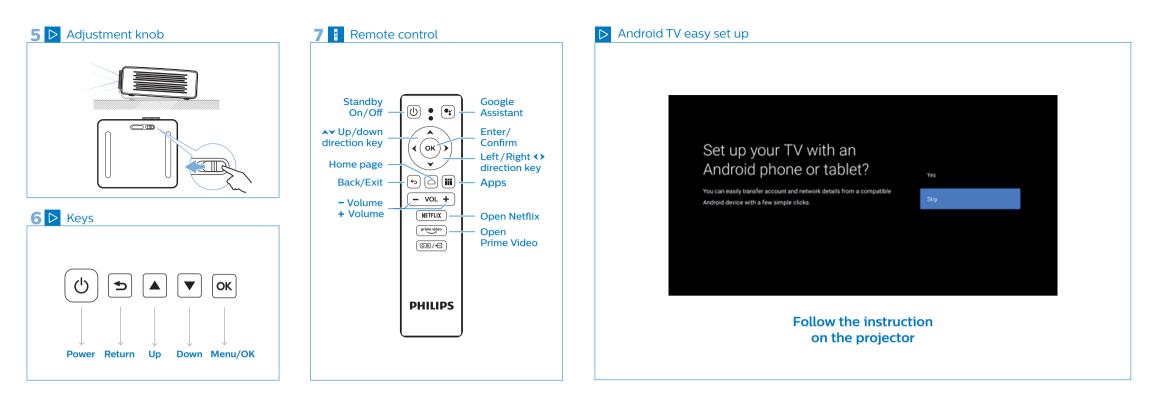

📗 📐 Kemove lens cover





uO 🛛 🖸









## Quick Start Guide

your product for further support



This device complies with part 15 of the FCC Rules. Operation is subject to the following two conditions: (1) This device may not cause harmful interference, and (2) this device must accent

and (2) this device must accept any interference received, including interference that may cause undesired operation.

www.philips.com/welcome philips.projector.eu@screeneo.com

Philips and the Philips Shield Emblem are registered trademarks of Koninklijke Philips N.V. and are used under license. Screeneo Innovation SA is the warrantor in relation to the product with which this booklet was packaged.











Download the **full user manual** at: www.philips.com/support and register





## Switch function