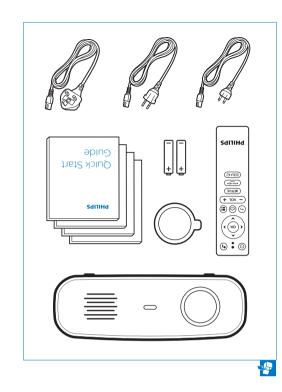

📗 📐 Kemove lens cover





uO 🛛 🖸









## Quick Start Guide

your product for further support



This device complies with part 15 of the FCC Rules. Operation is subject to the following two conditions: (1) This device may not cause harmful interference, and (2) this device must accent

and (2) this device must accept any interference received, including interference that may cause undesired operation.

www.philips.com/welcome philips.projector.eu@screeneo.com

Philips and the Philips Shield Emblem are registered trademarks of Koninklijke Philips N.V. and are used under license. Screeneo Innovation SA is the warrantor in relation to the product with which this booklet was packaged.











Download the **full user manual** at: www.philips.com/support and register





## Switch