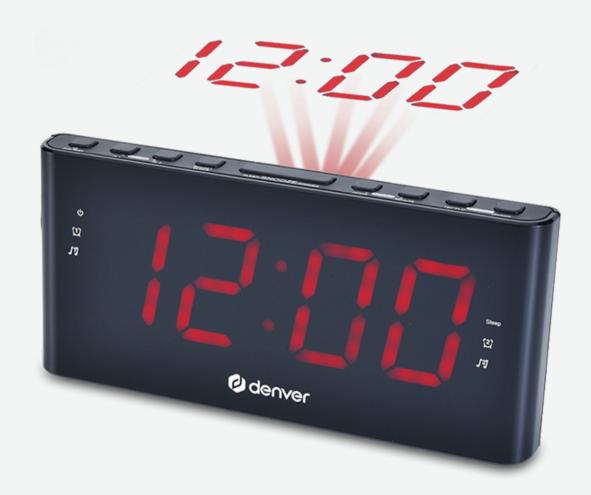

## **Denver CPR-710**

- PLL FM clockradio with projection clock
- 180° projection clock with focus adjustment
- 1.8" blue LED display with dimmer function
- Preset stations memory
- Wake up by radio or beeper
- Dual alarm function
- Snooze function/sleep function

• 1

Highlights

Dual alarm function, 180° projection of time, 1.8" large LED display

• ,

Power

230V~50HZ

•

Battery