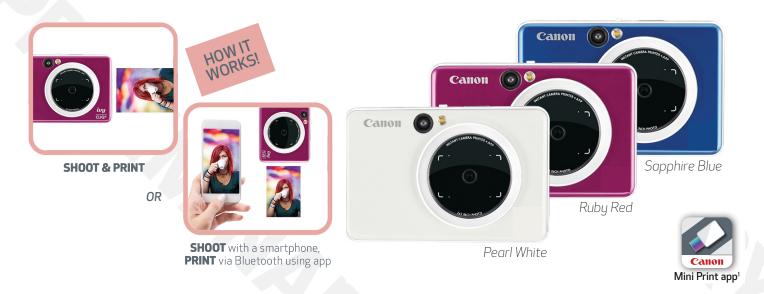

#### The Perfect Addition

The Canon "ICMPP1" is the small and fun Instant Camera and Mini Photo Printer that can fit in your pocket so you can take it anywhere! The "ICMPP1" features a large 2" Selfie Mirror with an 8 LED ring light for great looking selfies! Easily connect your smartphone to the Canon Mini Print app via Bluetooth¹ and take a photo with your smartphone's camera or choose one of your own photos. Even use fun AR filters and add effects, frames, text, and stickers to your 2"x3" photos with a peel & stick back!

### "ICMPP1" Features

Large 2" selfie mirror to get the perfect shot

MicroSD card slot<sup>2</sup>

Remote shutter via the Mini Print app<sup>1</sup>

Print fun 2"x3" photos

8 LED ring light - for the perfect selfies

Get creative with Tile Print<sup>1</sup>

All photos have a peel & stick back

Reprint button on camera

Print portrait or landscape photos