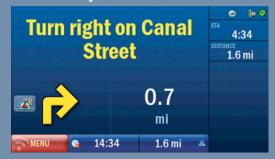

# **Navigation Features**

- ▼ PC\*MILER Routing: Practical, Shortest, 53'/102" Trailer, HazMat, National Network and Toll Avoidance
- 13' 6" height, 48' length, 80,000 pound weight and 96" width restrictions
- Large, clear 7 inch touch screen display
- Spoken turn-by-turn directions with street names
- Languages include English (US), English (UK), English (AU), French, and Spanish
- Easily detours around unexpected congestion and avoids specific roads
- Optimizes up to 50 stops
- Miss a turn? With fast automatic route recalculation, drivers will never be lost
- Over 7 million Points of Interest including Truck Services, TruckStops, Rest Areas, and Weigh Stations.
- Easy-to-see Driver Safety Screen; flexible and clear 2D and 3D map views
- Pre-installed software and map data, works out of the box

## **Additional Features and Benefits**

- ▼ Text-to-Speech: Provides loud spoken Dock-to-Dock directions with street names in a natural and clear voice for hands-free truck-legal navigation throughout the U.S. and Cananda
- Load profitability: Preview trips before hitting the road. Analyze trip cost, time and pay to make smart load choices, with HOS break times factored in
- Customize vehicle dimensions: Enter the exact height, weight, length and width of the vehicle for optimal routing. (Maximum values are: H 13'6"; L 53'; W 120"; Weight: 132,000 lbs.)
- Warnings: If a driver turns onto a restricted road, a warning appears on the screen and the best alternative route is automatically calculated
- Improves driver retention and recruiting