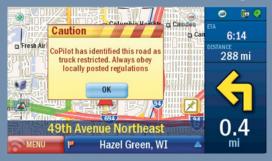

# **Truck-Specific Map Data**

- ▼ 783, 400 highway miles and 6.37 million street-level miles.
- 140 million nationwide U.S. street addresses
- 30 million nationwide Canadian street addresses
- Over 2.89 million commercial truck restrictions.
   (e.g. bridge heights and clearances, load limits, weight limits and allowances, one-way road designations, left-hand and dangerous turn restrictions, urban road classifications, as well as truck-restricted, truck-designated and truck-prohibited roads)

## **Additional Features and Benefits**

- ▼ Text-to-Speech: Provides loud spoken Dock-to-Dock directions with street names in a natural and clear voice for hands-free truck-legal navigation throughout the U.S. and Cananda
- Load profitability: Preview trips before hitting the road. Analyze trip cost, time and pay to make smart load choices, with HOS break times factored in
- Customize vehicle dimensions: Enter the exact height, weight, length and width of the vehicle for optimal routing. (Maximum values are: H 13'6"; L 53'; W 120"; Weight: 132,000 lbs.)
- Warnings: If a driver turns onto a restricted road, a warning appears on the screen and the best alternative route is automatically calculated
- Improves driver retention and recruiting

## **Automatic Truck Restriction Warnings**