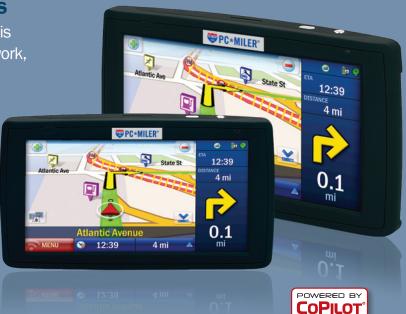

# **All-In-One GPS for Truck Drivers**

**PC\*MILER Navigator,** powered by CoPilot, is changing the way commercial truck drivers work, making it possible for spoken street-level directions to be generated anywhere within seconds.

# **Navigation Features**

- ▼ PC\*MILER Routing: Practical, Shortest, 53'/102" Trailer, HazMat, National Network and Toll Avoidance
- 13' 6" height, 48' length, 80,000 pound weight and 96" width restrictions
- Large, clear 7 inch touch screen display
- Spoken turn-by-turn directions with street names
- Languages include English (US), English (UK), English (AU), French, and Spanish
- Easily detours around unexpected congestion and avoids specific roads
- Optimizes up to 50 stops
- Miss a turn? With fast automatic route recalculation, drivers will never be lost
- Over 7 million Points of Interest including Truck Services, TruckStops, Rest Areas, and Weigh Stations.
- Easy-to-see Driver Safety Screen; flexible and clear 2D and 3D map views
- Pre-installed software and map data, works out of the box

#### **Driver Safety View**