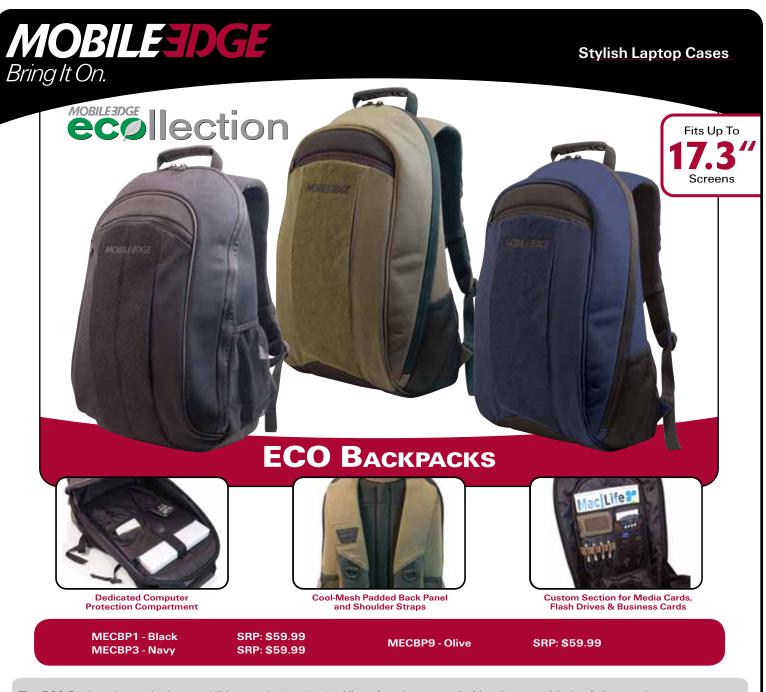

The ECO Backpacks are the latest additions to the 'ecollection' line of environmentally-friendly cases. Made of all-natural cotton canvas, these cases pack a lot of style, function and features into a minimal carbon footprint! The ECO Backpacks have a modern, edgy style that incorporates all the features you need when you're on the move. A dedicated padded computer compartment keeps your laptop protected, while separate sections for files, folders, magazines and accessories will keep your gear organized and at your fingertips! Multiple anchor locations for the removable ID Holder provide quick access to your ID cards.

## All Natural Cotton Canvas Exterior

- Dedicated Padded Computer Compartment
- Removable ID Holder with Multiple Anchor Locations
- Custom Molded Fasteners Keep Your Gear Secure
- Padded Back Panel For Carrying Comfort
- Features • Fits All Size Notebooks/Laptops
  - Padded Shoulder Strap for Maximum Comfort
  - Lifetime Warranty

TISFACTION

| Specifications | Exterior Dimensions:            | 15.5″ x 6″ x 22″ |
|----------------|---------------------------------|------------------|
|                | <b>W</b> еіднт:                 | <b>2.35</b> LBS. |
|                | Holds Computers Up To:          | 17.3" Screens    |
|                | WARRANTY:                       | LIFETIME         |
|                | DEDICATED COMPUTER COMPARTMENT: | Yes              |
|                | MULTIPLE INTERIOR POCKETS:      | Yes              |
|                | VENTILATED BACK PANEL:          | Yes              |