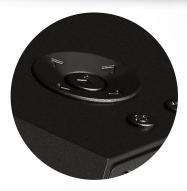

# **User Friendly**

Push button controls on the back of the frame make Aluratek digital photo frames easy to use. The user interface is designed to be intuitive and easy to navigate with no required setup or software to install.