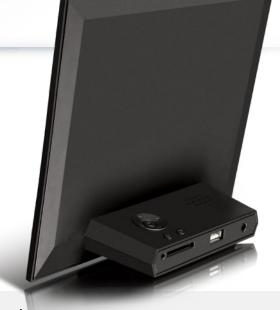

## **Easy Photo Viewing**

Viewing photos is easy as various picture formats are supported. Simply connect a storage device such as a USB flash drive or insert an SD card into the photo frame to access your pictures.

# **User Friendly**

Push button controls on the back of the frame make Aluratek digital photo frames easy to use. The user interface is designed to be intuitive and easy to navigate with no required setup or software to install.