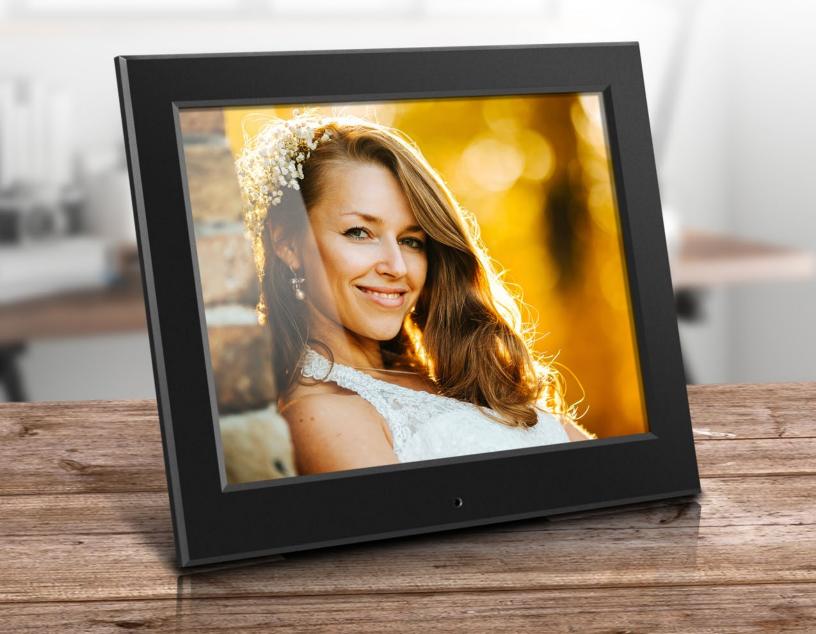

#### Overview:

Aluratek's Digital Photo Frames are a wonderful way to bring your treasured photos and memories to life with incredible image clarity in rich and vibrant colors all on the TFT true color LCD at 800 x 600 resolution at an ideal 4:3 aspect ratio. The functional and stylish frame makes a great addition to any room of your house or office environment. With memory card reader and USB support, it is easy to transfer and store all your favorite photos.

What separates Aluratek digital photo frames from other brands is picture quality, ease of use, and affordability. You will not find a better quality image or video than what an Aluratek digital frame can deliver thanks to the best quality "true digital" LCD panels that are available on the market for production. Combined with an easy-to-use interface, wide format support, auto on motion sensor and the simplicity of automatic playback, Aluratek digital photo frames are the best choice for storage and sharing of your precious memories with family, friends, and coworkers.