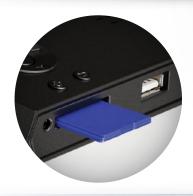

## **Easy Photo Viewing**

Viewing photos is easy as various picture formats are supported. Simply connect a storage device such as a USB flash drive or insert an SD card into the photo frame to access your pictures.

#### Features:

- View hi-quality digital photos on the 8" TFT true color LCD at 800 x 600 resolution (4:3 aspect ratio)
- High quality frame with easy to use controls
- Photo slideshow mode will begin automatically once the frame is powered on
- Configure photo slideshows to play in various display and transition modes
- Supports various picture formats as most files are automatically recognized
- Supports SD / SDHC memory cards (up to 32 GB)
- Connect a USB flash drive or SD card to easily access and share your favorite photos
- Limited 1 Year Warranty