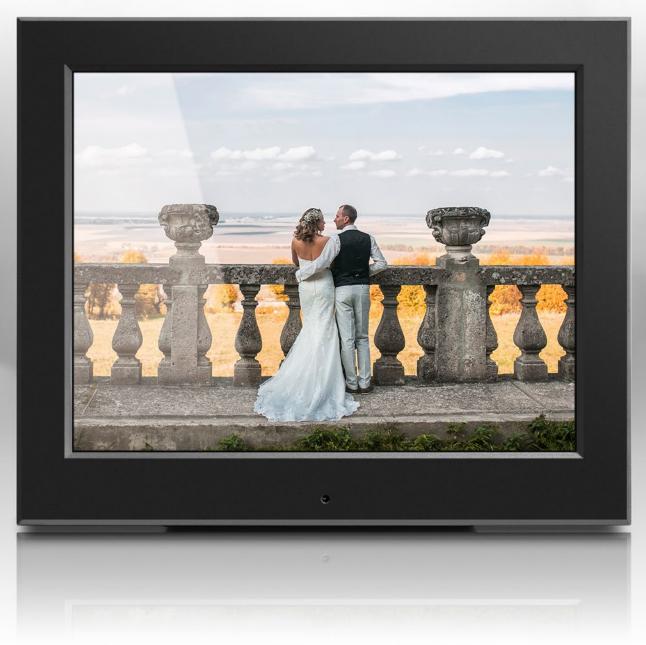

#### Overview:

Aluratek's Digital Photo Frames are a wonderful way to bring your treasured photos and memories to life with incredible image clarity in rich and vibrant colors all on the TFT true color LCD at 800 x 600 resolution at an ideal 4:3 aspect ratio. The functional and stylish frame makes a great addition to any room of your house or office environment. With memory card reader and USB support, it is easy to transfer and store all your favorite photos.

#### Features:

- View hi-quality digital photos on the 8" TFT true color LCD at 800 x 600 resolution (4:3 aspect ratio)
- High quality frame with easy to use controls
- Photo slideshow mode will begin automatically once the frame is powered on
- Configure photo slideshows to play in various display and transition modes
- Supports various picture formats as most files are automatically recognized
- Supports SD / SDHC memory cards (up to 32 GB)
- Connect a USB flash drive or SD card to easily access and share your favorite photos
- Limited 1 Year Warranty