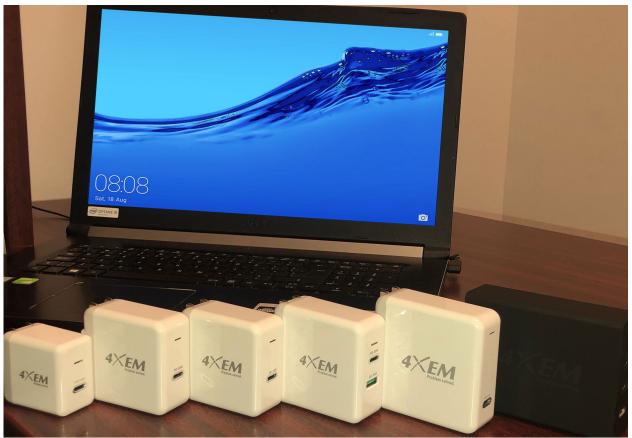

the quick battery boost when you need it. A full 30W combined charging power via the USB-A female ports.



## 4XEM Dual Port USB Fast Charging



Our certified Fast Charging USB-A/ USB-A dual port wall charger is designed with high quality material for strength and durability

4XEM stands for high quality technology products that provide solutions for the modern business and home. We aim to be always available when you need us and always for a great price.



Fully compatible with all your portable devices like iPhone, iPad, Samsung, LG, Motorola, Huawei.

# Why 4XEM?

- Industry leading lifetime support
- Industry leading warranties
- Proudly North American
- Additional 10% discounts for public sectors
- Industry pricing leader



### 4XEM USB Type C and USB Type A Wall Charger Line-up





#### **MultiProtect Safety System**

- Input High-Voltage Protection
- Battery Over-discharge Protection• Output High-Voltage Protection
- Output temperature control
- Input Short-Circuit Protection
- Output Current Regulation
- Input current Regulation
- Output Short-Circuit Protection
- Automatic Current Matching
- Device Over charge Protection
- Static Resistance





**Quick Charge** 

#### **MultiProtect Safety System**

All our 4XEM wall chargers come with our multi protect safety system. Never overcharge your battery with our device over charge protection. Worry free charging with output temperature control and input short circuit protection.

\*All 4XEM USB Type C and USB Type A wall chargers are backed by our 2 year hassle free warranty and free lifetime support.