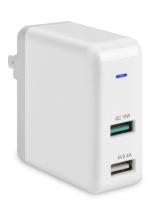

# 4XEM 30W DUAL USB A WALL CHARGER FAST CHARGING QUICK CHARGE 3.0

Completely compatible with all USB powered devices. With high speed charging, our 30W 2.4A USB Type A dual ports fast charging wall charger will supply the quick battery boost when you need it. A full 30W combined charging power via the USB-A female ports.

## 4XEM Dual Port USB Fast Charging

Our certified Fast Charging USB-A/ USB-A dual port wall charger is designed with high quality material for strength and durability

4XEM stands for high quality technology products that provide solutions for the modern business and home. We aim to be always available when you need us and always for a great price.