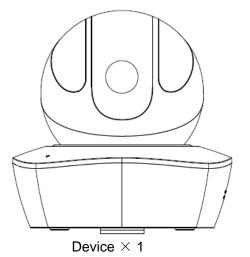

# 2 Product Appearance

Figure 2-3

Please refer to the following sheet for more details about each port.

| SN | Name                                    |
|----|-----------------------------------------|
| 1  | Lens                                    |
| 2  | MIC                                     |
| 3  | Reset/WPS (Wi-Fi Protected Setup)button |
| 4  | Micro SD card slot                      |
| 5  | Network port                            |
| 6  | Power port                              |
| 7  | Indicator light                         |
| 8  | Loudspeaker                             |

#### Note:

For reset, long press for 8 seconds and then the light off; For WPS (Wi-Fi Protected Setup), one quick press.

Please refer to the following sheet for more details about status of indicator light.

| Device status          | Indicate light status                                                                                 |
|------------------------|-------------------------------------------------------------------------------------------------------|
| Red light spinning     | Booting, device malfunction, fail to boot up                                                          |
| Green light spinning   | Booting completed, await wifi config, enter smart config status;                                      |
| Green light breathing  | Wifi smart config in progress, including<br>WPS (Wi-Fi Protected Setup),<br>management frame and etc. |
| Blue light normally on | Wifi connection succeeded, operate normally.                                                          |
| Blue light flashing    | Device upgrade                                                                                        |
| Yellow light breathing | Network connection failure or disconnection after network connection success.                         |
| Red light breathing    | Alarm or SD card malfunction                                                                          |