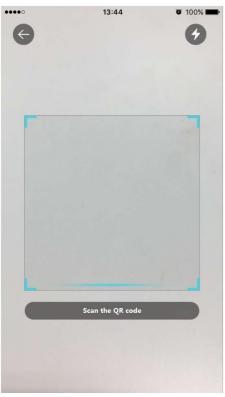

#### Step 6

Name the camera and scan the QR code (on the bottom of the device chassis) on camera.

Figure 3-3