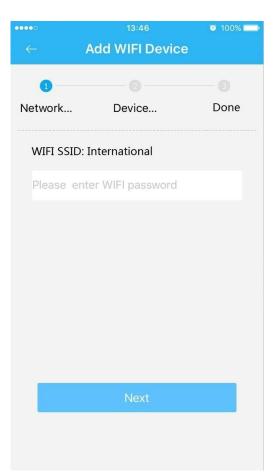

|

Sheet 2-2

## 3 Operate by Easy4ip APP

#### Step 1

Power on the device with power adapter.

#### Step 2

Connect your smart phone to your WiFi network. Scan the "Easy4ip APP" QR on the packing box, download and install the Easy4ip APP.

#### Step 3

Open Easy4ip APP (take IOS as an example), tap login to login the APP (Please register for first use).

#### Step 4

Tap "+" to add devices.



Figure 3-1

#### Step 5

Please select "Wired" when the network cable is connected, select "Wireless" for wireless connection. Here is an example of wireless connection.



## Figure 3-2

#### Step 6

Name the camera and scan the QR code (on the bottom of the device chassis) on camera.



Figure 3-3

### Step 7

Input the Wi-Fi password.



Figure 3-4

### Step 8

Waiting for 60s to finish the Wi-Fi connection.

| *****          | 13:46          | <ul> <li>100%</li> </ul> |
|----------------|----------------|--------------------------|
| $\leftarrow$ 1 | Add WIFI Devic | e                        |
|                | 0              |                          |
| Network        | Device         | Done                     |
|                | Configuring    |                          |

Figure 3-5

**Note**: If you want to change the Wi-Fi signal, please reset the camera to factory default and repeat step 5-8;

# 4 Device Installation

#### Important

Before the installation, please make sure the installation environments can at least support 3x weight of the camera.



Figure 4-1

Note:

- This quick start guide is for refere