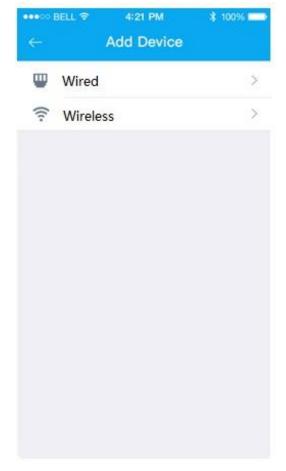

#### Step 4

Tap "+" to add devices.

Figure 3-1

#### Step 5

Please select "Wired" when the network cable is connected, select "Wireless" for wireless connection. Here is an example of wireless connection.