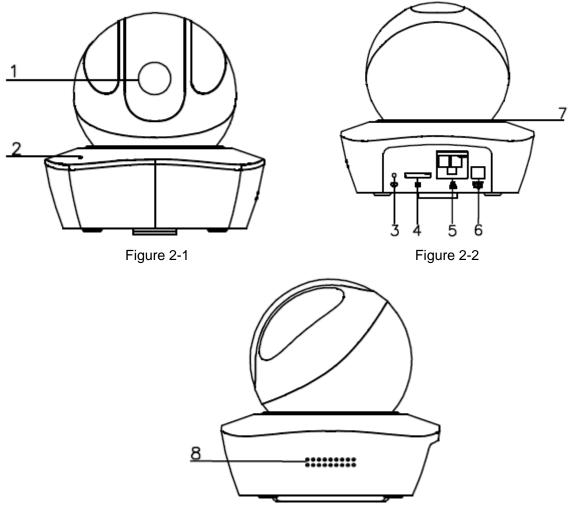

# 2 Product Appearance

Figure 2-3

Please refer to the following sheet for more details about each port.

| SN | Name                                    |
|----|-----------------------------------------|
| 1  | Lens                                    |
| 2  | MIC                                     |
| 3  | Reset/WPS (Wi-Fi Protected Setup)button |
| 4  | Micro SD card slot                      |
| 5  | Network port                            |
| 6  | Power port                              |
| 7  | Indicator light                         |
| 8  | Loudspeaker                             |

#### Note:

For reset, long press for 8 seconds and then the light off; For WPS (Wi-Fi Protected Setup), one quick press.

Please refer to the following sheet for more details about status of indicator light.

| Device status          | Indicate light status                                                                                 |
|------------------------|-------------------------------------------------------------------------------------------------------|
| Red light spinning     | Booting, device malfunction, fail to boot up                                                          |
| Green light spinning   | Booting completed, await wifi config, enter smart config status;                                      |
| Green light breathing  | Wifi smart config in progress, including<br>WPS (Wi-Fi Protected Setup),<br>management frame and etc. |
| Blue light normally on | Wifi connection succeeded, operate normally.                                                          |
| Blue light flashing    | Device upgrade                                                                                        |
| Yellow light breathing | Network connection failure or disconnection after network connection success.                         |
| Red light breathing    | Alarm or SD card malfunction                                                                          |

Sheet 2-2