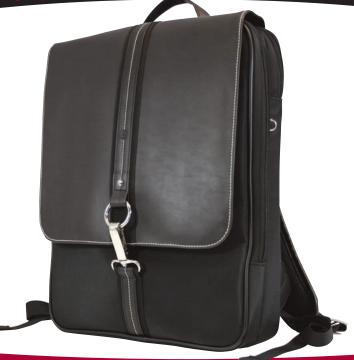

## The Slim-Line Paris Backpack

Superior SafetyCell™ Computer Protection

Multiple Interior Pockets for Organization

Removable Cosmetics/ Accessory Pouch

Model#: MEBPW1-SL SRP: \$79.99

Designed for women by women, the Slimline Paris Backpack combines the best of today's fashion design and materials with the comfort, capacity and functionality that only a backpack can offer!

By ergonomically balancing the weight on both shoulders, better posture and freedom of movement are ensured. The Slimline Paris Backpack not only protects your posture but also protects your laptop with our exclusive padded SafetyCell<sup>TM</sup> Computer Compartment. Additional sections and pockets are designed for superior organization.

Be prepared for an abundance of compliments on this elegant, practical and durable notebook backpack - just for women!

- $\bullet \ \, {\sf Dedicated SafetyCell^{\sf TM} \, Computer \, Protection \, Compartment}$
- Separate Section for Files, Books and Magazines
- Workstation Section for Accessories, Cables, Pens, etc.
- Ventilated and Padded Rear Panel with Ergonomic Shoulder Straps for Carrying Comfort
- Removable Accessories/Cosmetics Pouch
- Lifetime Warranty