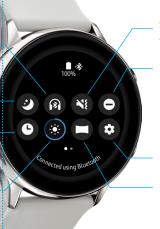

## Explore

From the top edge of any screen, swipe down to view the Quick Panel

> Connect to a Bluetooth headset

> > 4

Silence notifications while you sleep in Goodnight mode Keep your watch face on in Always On mode

Adjust the screen brightness

For a more information about the Galaxy Watch, visit samsung.com/us/support/mobile/wearables

Connect

watch and smartphone.

your watch to your smartphone.

Recent app

screen, press to view apps or return to the watch screen

Turn on vibration or mute volume

Turn off vibration, incoming calls, and alerts in Do Not Disturb mode

Open settings

Turn on Theater mode to minimize disturbances in dark and quiet places