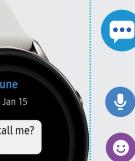

# June Tue, Jan 15 Can you call me? 3:21 PM

Swipe up to open **Decline messages** to send the call to voicemail and respond with a preloaded or customized message

#### Messages

Tap Voice input and speak your message

Create, view and reply to messages.

Swipe up to reply with a preloaded

Tap Emoji to select and Θ send an emoji

quick response.

Tap to open Handwriting or Keyboard mode