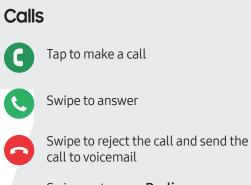

# June Tue, Jan 15 Can you call me? 3:21 PM

Swipe up to open **Decline messages** to send the call to voicemail and respond with a preloaded or customized message