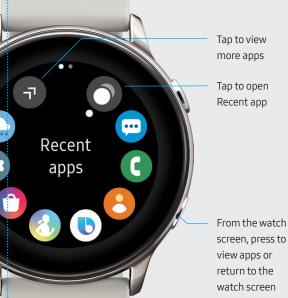

Adjust the screen brightness

For a more information about the Galaxy Watch, visit samsung.com/us/support/mobile/wearables

Connect

watch and smartphone.

your watch to your smartphone.

Recent app

screen, press to view apps or return to the watch screen