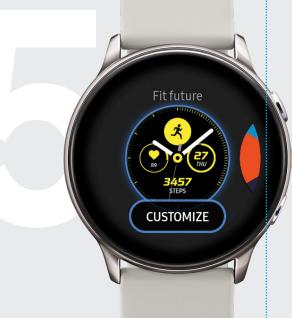

### Customize

Touch and hold the watch face and select a preloaded watch face or download a new one.

Tap CUSTOMIZE to create a custom watch face or download additional watch faces by rotating to the last screen and tapping Galaxy Store.