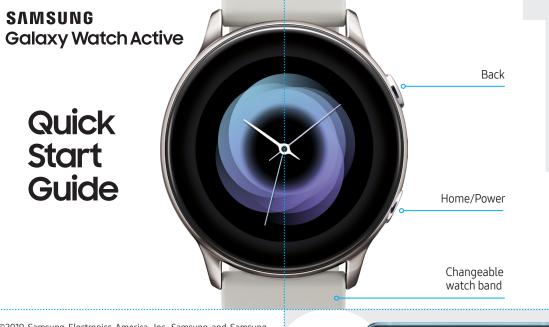

#### Navigate

#### Swipe the screen to:

- View notifications and widgets
- View the Quick Panel
- Navigate screens