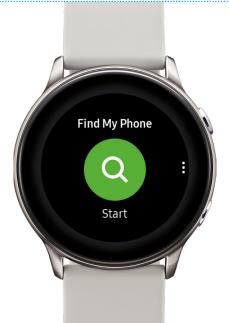

# Find your device

If you misplace your Galaxy Watch or the connected smartphone, you can use the Galaxy Wearable app to find it.

#### Find My Phone

From the watch, tap **Find My Phone** 🔕 >