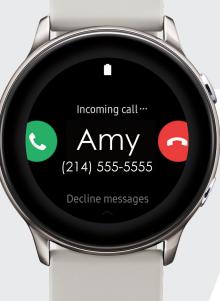

# June Tue, Jan 15 Can you call me? 3:21 PM

Swipe up to open **Decline messages** to send the call to voicemail and respond with a preloaded or customized message