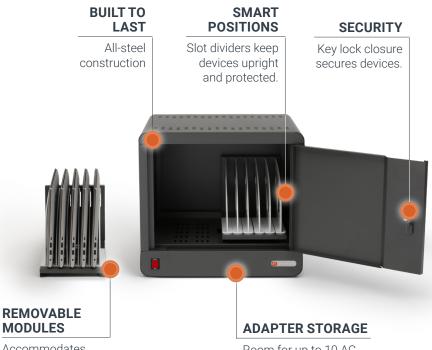

# Accommodates

devices up to 14 in.

Room for up to 10 AC adapters out of sight below the tray.

# Construction

USA-sourced steel Manufactured in Chicago, IL

### **Shipment includes:**

- CUBE® Micro Station Ships fully assembled
- Power cord
- Kevs
- · Wall mounting kit