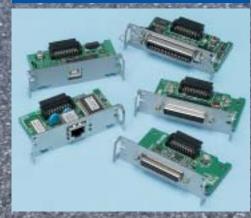

Character Size: Font A: 1.2mmW x 3.1mmH Font B: 1.6mmW x 3.1mmH

MCBF: 18,000,000 Lines

Character Set: Alphanumeric: 95 International: 32

**Extended Graphic:** 128 x 8 Page Epson, Citizen, Star

**Driver:** Windows 95, 98, 2000, XP, NT, OPOS, USB **Interface:** Serial, Parallel, RS-485, USB, Ethernet