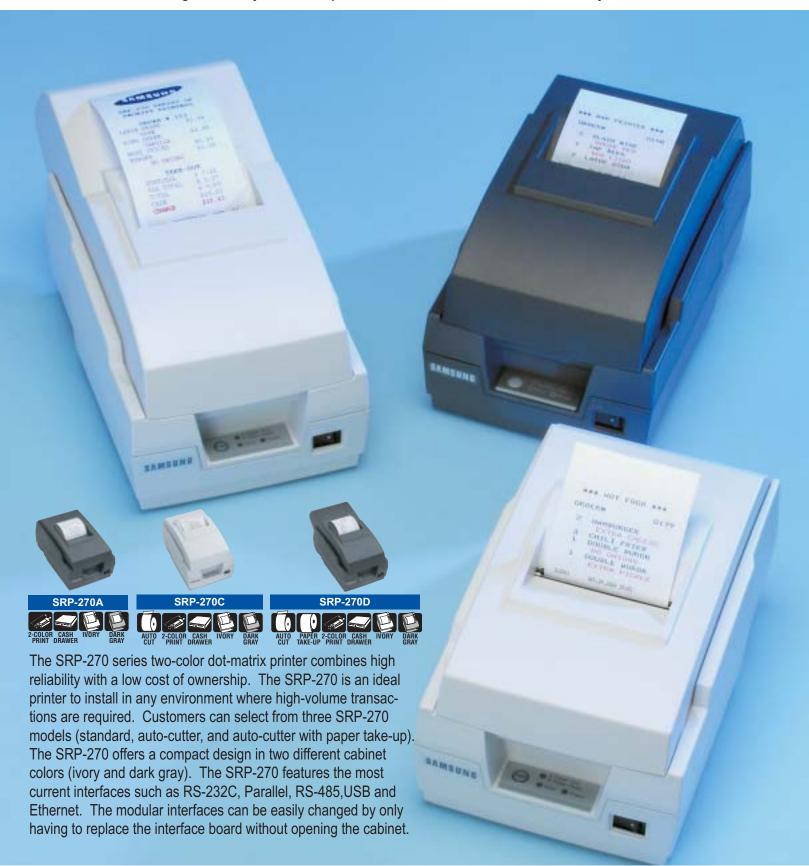

High durability dot-matrix printer is the smart choice for PC or POS systems.

Samsung SRP-270 Series Dot-Matrix Peceipt Printer

- Very Fast Dot-Matrix Printing Speed of 4.6 Lines per Second
- High Quality Easy to Read Print
- High Reliability at 18,000,000 Lines MCBF
- Compatible with Competitor's Emulations Including Epson, Star, Citizen
- Compact Design
- Easy to Use:
  - Plug & Play
  - Auto Paper Loading for Paper Replacement
- Paper-End Sensor

## **Specifications**

Weight:

**Print Method:** 9-Pin Serial Dot Matrix

Lines/Second: 4.6 lps (40 Columns) 8.4 lps (16 Columns)

**Print Direction:** Bi-Directional

Characters/Line: Font A: 40 / 42 Font B: 33 / 35

Character Size: Font A: 1.2mmW x 3.1mmH Font B: 1.6mmW x 3.1mmH

MCBF: 18,000,000 Lines

Character Set: Alphanumeric: 95 International: 32

**Extended Graphic:** 128 x 8 Page Epson, Citizen, Star

**Driver:** Windows 95, 98, 2000, XP, NT, OPOS, USB **Interface:** Serial, Parallel, RS-485, USB, Ethernet

Data Buffer: 4 kb

**Drawer Port:** 1 Drawer (Maximum 2 Drawer)

Power Supply: AC 120 ~ 230 V ± 10% Adapter Included

Power Consumption: 0.21A / 25W

Operating Temperature:  $40^{\circ} \sim 114^{\circ} \text{F} \ (4^{\circ} \sim 42^{\circ} \text{C})$ 

**Operating Humidity:** 10% ~ 90%

**Dimensions:**  $270A = 6^{5}/_{16}$ "W x  $9^{11}/_{16}$ "L x  $5^{1}/_{8}$ " H (161 x 247 x 131mm)

270C =  $6^{5}/_{16}$ "W x  $9^{11}/_{16}$ "L x  $5^{7}/_{8}$ " H (161 x 247 x 150mm) 270D =  $6^{5}/_{16}$ "W x  $11^{9}/_{16}$ "L x  $6^{1}/_{4}$ " H (161 x 294 x 159mm)

5.3 lbs. (2.4 kg)

All product features are subject to change without notice.

Optional Power Connection Security Tie Strap