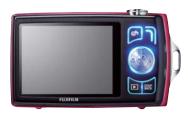

## **SPECIFICATIONS**

| SFECIFICATIONS                                                |               |                                                                                                                                                                                                                          |
|---------------------------------------------------------------|---------------|--------------------------------------------------------------------------------------------------------------------------------------------------------------------------------------------------------------------------|
| Number of effective pixels *1                                 |               | 14.1 million pixels                                                                                                                                                                                                      |
| Image sensor                                                  |               | 1/2.3-inch CCD with primary color filter                                                                                                                                                                                 |
| Storage media                                                 |               | Internal memory (Approx. 29MB) SD/SDHC/SDXC memory card *2                                                                                                                                                               |
| Lens                                                          |               | Fujinon 5x optical zoom lens                                                                                                                                                                                             |
|                                                               | focal length  | f=5.0 - 25.0 mm, equivalent to 28 - 140 mm on a 35 mm camera                                                                                                                                                             |
|                                                               | full-aperture | F3.9 (Wide) - F4.9 (Telephoto)                                                                                                                                                                                           |
|                                                               | constitution  | 11 groups 13 lenses                                                                                                                                                                                                      |
| Digital zoom                                                  |               | Approx. 6.8x (up to approx. 34x, with 5x optical zoom)                                                                                                                                                                   |
| Aperture                                                      |               | F3.9/F12.4 (Wide), F4.9/F16.0 (Telephoto) with ND filter                                                                                                                                                                 |
| Focus distance<br>(from lens surface)                         |               | [Normal] Wide: Approx. 60 cm to infinity/2.0 ft. to infinity Telephoto: Approx. 1.0 m to infinity/3.3 ft. to infinity [Macro] Wide: Approx. 9 cm - 80 cm / 3.5 in 2.6 ft. Telephoto: Approx. 40 cm - 80 cm/1.3 ft 2.6ft. |
| Sensitivity                                                   |               | Auto, Equivalent to ISO100/200/400/800/1600/3200 (Standard Output Sensitivity)                                                                                                                                           |
| Image Stabilizer                                              |               | Digital Image Stabilization                                                                                                                                                                                              |
| LCD monitor                                                   |               | 2.7-inch wide, approx. 230,000 dots, TFT color LCD monitor, approx. 96 % coverage                                                                                                                                        |
| Movie recording                                               |               | 1280 x 720 pixels / 640 x 480 pixels (30 frames/sec.) with monaural sound.<br>Zoom function can be used.                                                                                                                 |
| Power supply                                                  |               | Li-ion battery NP-45A (included)                                                                                                                                                                                         |
| Dimensions                                                    |               | 96.8 (W) x 58.2 (H) x 19.5 (D) mm/3.8 (W) x 2.2 (H) x 0.7 (D) in. (excluding projections)                                                                                                                                |
| Weight                                                        |               | Approx. 145 g /5.1 oz. (including battery and memory card)                                                                                                                                                               |
| Guide to the number of available frames for battery operation |               | Approx. 220 frames (AUTO mode)                                                                                                                                                                                           |
| Accessories included                                          |               | Li-ion battery NP-45A, AC Power adapter, USB cable, Hand strap, CD-ROM, Owner's manual                                                                                                                                   |
|                                                               |               |                                                                                                                                                                                                                          |